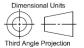

## DIMENSIONAL DATA

| А    | 17.32 INCH | AP  | 32.78 INCH |
|------|------------|-----|------------|
| В    | 31.45 INCH | AQ  | 7.21 INCH  |
| С    | 21.37 INCH | AT  | 12.44 INCH |
| н    | 41.73 INCH | W   | 1.97 INCH  |
| H1   | 6.69 INCH  | W1  | 1.97 INCH  |
| HE   | 8.7 INCH   | WB  | 31.49 INCH |
| Q    | 16.26 INCH | WTD | 3.94 INCH  |
| Gage | 72 INCH    | XB  | 1.97 INCH  |
|      |            |     |            |