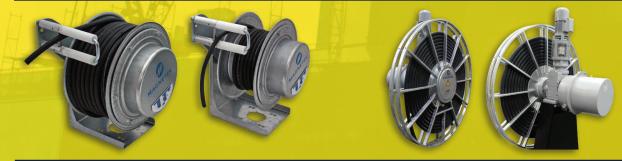

# CABLE REELS

Cable reels are a superior solution to effectively and compactly manage large lengths of cable. They are ideal power delivery solutions for mobile hydraulic applications, such as construction cranes, emergency and rescue vehicles, and welding systems.

www.magnetekmobilehydraulic.com

SPRING REELS

Pre-engineered solution for general purpose applications

#### **MOTORIZED REELS**

Ideal when converting equipment from gas and/or diesel to electric power