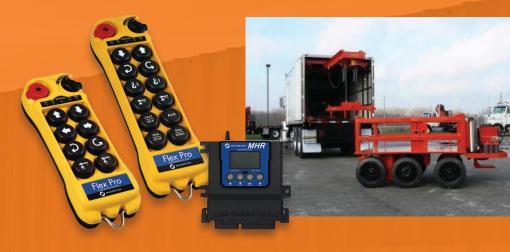

# TRANSMITTERS

Magnetek's rugged handheld and bellybox transmitters provide hydraulic equipment operators with better positioning for job visibility and safety; data feedback; and extended lives for machines and hydraulic components. Choose your ideal transmitter from our range of basic control options to our more complex, completely customizable systems.

# RECEIVERS

Designed to simplify installations in the field, Magnetek receivers provide flexibility for easy adjustments or configurations. Combine a transmitter with one of our versatile receivers for a complete wireless control system. From traditional designs to our most sophisticated units, our portfolio of receivers offers total radio control.