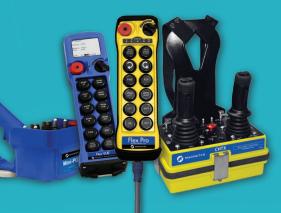

# TRANSMITTERS

Magnetek's rugged handheld and bellybox transmitters provide hydraulic equipment operators with better positioning for job visibility and safety; data feedback; and extended lives for machines and hydraulic components. Choose your ideal transmitter from our range of basic control options to our more complex, completely customizable systems.

### HANDHELD\_

PGT

FLEX

**PRO**<sup>™</sup>

FLEX

**VUE<sup>®</sup>** 

FLEX MINI

FLEX EM

# PENDANTS

Pendant pushbutton stations provide optimum control and performance for a wide variety of mobile equipment, including mobile cranes, vacuum trucks, concrete mixers, and more.