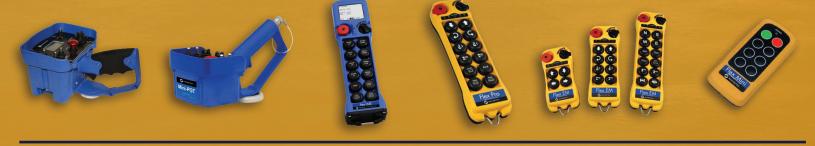

# TRANSMITTERS

Magnetek's rugged handheld and bellybox transmitters provide hydraulic equipment operators with better positioning for job visibility and safety; data feedback; and extended lives for machines and hydraulic components. Choose your ideal transmitter from our range of basic control options to our more complex, completely customizable systems.

### HANDHELD\_

PGT

FLEX

**PRO**<sup>™</sup>

FLEX

**VUE<sup>®</sup>** 

FLEX MINI

FLEX EM

### **BELLYBOX**

CHTX

XLTX

MLTX2

MBT

**MINI-MBT** 

# HANDHELD AND BELLYBOX TRANSMITTERS

Magnetek offers a range of wireless controls that are safe to use in hazardous or potentially explosive locations with gas or vapors. These transmitters can be applied to a variety of hazardous location applications, including petrochemical operations, chemical plants, and oil and gas drilling.