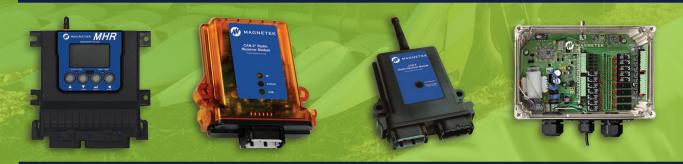

# RECEIVERS

Designed to simplify installations in the field, Magnetek receivers provide flexibility for easy adjustments or configurations. Combine a transmitter with one of our versatile receivers for a complete wireless control system. From traditional designs to our most sophisticated units, our portfolio of receivers offers total radio control.

#### MHR RADIO CONTROLLER

CAN-2®

#### CAN-6

#### **INTELESMART2**