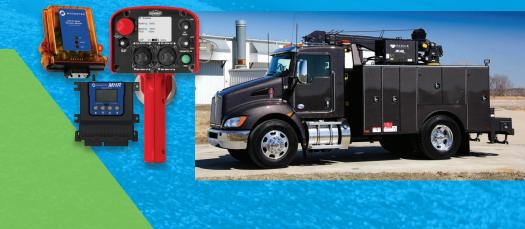

# PRECISION POWERED WIRELESS CONTROLS FOR MOBILE HYDRAULIC APPLICATIONS

# POWER AND CONTROL FOR MOBILE HYDRAULIC APPLICATIONS

Magnetek's extensive portfolio of wireless controls can be customized to meet the needs of any mobile hydraulic application. From CAN output receivers to direct control of hydraulic valves, from traditional to hazardous locations, design flexibility is essential to our innovative, cost-effective wireless communication products. Magnetek's custom-programmed wireless controls reduce internal engineering and manufacturing costs, improve time to market, and enhance equipment performance.

# TRANSMITTERS

Magnetek's rugged handheld and bellybox transmitters provide hydraulic equipment operators with better positioning for job visibility and safety; data feedback; and extended lives for machines and hydraulic components. Choose your ideal transmitter from our range of basic control options to our more complex, completely customizable systems.

### **BELLYBOX**

CHTX

XLTX

MLTX2

MBT

**MINI-MBT** 