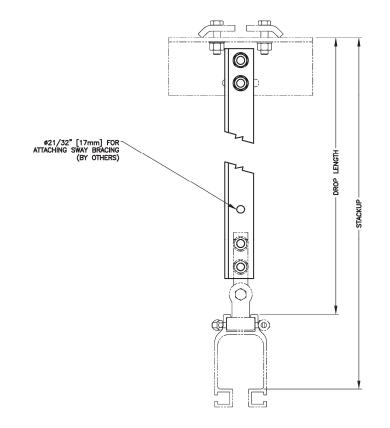

RATED LOAD 3500 LBS [1588 Kg].

NOTE:

| KIT<br>PART # | DROP ANGLE<br>PART # | DROP   | LENGTH STACKUP |            | KUP    |
|---------------|----------------------|--------|----------------|------------|--------|
|               |                      | 1'-0"  | 305mm          | 1'-6 1/2"  | 470mm  |
| 28705         | 75106                | 1'-1"  | 330mm          | 1'-7 1/2"  | 495mm  |
|               |                      | 1'-2"  | 356mm          | 1'-8 1/2"  | 521mm  |
|               |                      | 1'-3"  | 381mm          | 1'-9 1/2"  | 546mm  |
|               |                      | 1'-4"  | 406mm          | 1'-10 1/2" | 572mm  |
|               |                      | 1'-5"  | 432mm          | 1'-11 1/2" | 597mm  |
|               |                      | 1'-6"  | 457mm          | 2'-0 1/2"  | 622mm  |
|               |                      | 1'-7"  | 483mm          | 2'-1 1/2"  | 648mm  |
|               |                      | 1'-8"  | 508mm          | 2'-2 1/2*  | 673mm  |
|               | -                    | 1'-9"  | 533mm          | 2'-3 1/2"  | 699mm  |
|               |                      | 1'-10" | 559mm          | 2'-4 1/2"  | 724mm  |
|               |                      | 1'-11" | 584mm          | 2'-5 1/2"  | 749mm  |
|               |                      | 2'-0"  | 610mm          | 2'-6 1/2*  | 775mm  |
|               | 75107                | 2'-1"  | 635mm          | 2'-7 1/2"  | 800mm  |
|               |                      | 2'-2"  | 660mm          | 2'-8 1/2*  | 826mm  |
|               |                      | 2'-3"  | 686mm          | 2'-9 1/2"  | 851mm  |
|               |                      | 2'-4"  | 711mm          | 2'-10 1/2" | 876mm  |
|               |                      | 2'-5"  | 737mm          | 2'-11 1/2" | 902mm  |
| 28706         |                      | 2'-6"  | 762mm          | 3'-0 1/2"  | 927mm  |
|               |                      | 2'-7"  | 787mm          | 3'-1 1/2"  | 953mm  |
|               |                      | 2'-8"  | 813mm          | 3'-2 1/2"  | 978mm  |
|               |                      | 2'-9"  | 838mm          | 3'-3 1/2"  | 1003mm |
|               |                      | 2'-10" | 864mm          | 3'-4 1/2"  | 1029mm |
|               |                      | 2'-11" | 889mm          | 3'-5 1/2"  | 1054mm |
|               |                      | 3'-0"  | 914mm          | 3'-6 1/2"  | 1080mm |
| 28707         | 75108                | 3'-1"  | 940mm          | 3'-7 1/2"  | 1105mm |
|               |                      | 3'-2"  | 965mm          | 3'-8 1/2"  | 1130mm |
|               |                      | 3'-3"  | 991mm          | 3'-9 1/2"  | 1156mm |
|               |                      | 3'-4"  | 1016mm         | 3'-10 1/2" | 1181mm |
|               |                      | 3'-5"  | 1041mm         | 3'-11 1/2" | 1207mm |
|               |                      | 3'-6"  | 1067mm         | 4'-0 1/2"  | 1232mm |

| KIT<br>PART # | DROP ANGLE<br>PART # | DROP   | LENGTH | STACKUP    |        |
|---------------|----------------------|--------|--------|------------|--------|
| 28707         | 75108                | 3'-7"  | 1092mm | 4'-1 1/2"  | 1257mm |
|               |                      | 3'-8"  | 1118mm | 4'-2 1/2"  | 1283mm |
|               |                      | 3'-9"  | 1143mm | 4'-3 1/2"  | 1308mm |
|               |                      | 3'-10" | 1168mm | 4'-4 1/2"  | 1334mm |
|               |                      | 3'-11" | 1194mm | 4'-5 1/2"  | 1359mm |
|               |                      | 4'-0"  | 1219mm | 4'-6 1/2"  | 1384mm |
|               | 75109                | 4'-1"  | 1245mm | 4'-7 1/2"  | 1410mm |
|               |                      | 4'-2"  | 1270mm | 4'-8 1/2"  | 1435mm |
|               |                      | 4'-3"  | 1295mm | 4'-9 1/2"  | 1461mm |
|               |                      | 4'-4"  | 1321mm | 4'-10 1/2" | 1486mm |
|               |                      | 4'-5"  | 1346mm | 4'-11 1/2" | 1511mm |
| 00700         |                      | 4'-6"  | 1372mm | 5'-0 1/2"  | 1537mm |
| 28708         |                      | 4'-7"  | 1397mm | 5'-1 1/2"  | 1562mm |
|               |                      | 4'-8"  | 1422mm | 5'-2 1/2"  | 1588mm |
|               |                      | 4'-9"  | 1448mm | 5'-3 1/2"  | 1613mm |
|               |                      | 4'-10" | 1473mm | 5'-4 1/2"  | 1638mm |
|               |                      | 4'-11" | 1499mm | 5'-5 1/2"  | 1664mm |
|               |                      | 5'-0"  | 1524mm | 5'-6 1/2"  | 1689mm |
|               | 75110                | 5'-1"  | 1549mm | 5'-7 1/2"  | 1715mm |
|               |                      | 5'-2"  | 1575mm | 5'-8 1/2"  | 1740mm |
| 28709         |                      | 5'-3"  | 1600mm | 5'-9 1/2"  | 1765mm |
|               |                      | 5'-4"  | 1626mm | 5'-10 1/2" | 1791mm |
|               |                      | 5'-5"  | 1651mm | 5'-11 1/2" | 1816mm |
|               |                      | 5'-6"  | 1676mm | 6'-0 1/2"  | 1842mm |
|               |                      | 5'-7"  | 1702mm | 6'-1 1/2"  | 1867mm |
|               |                      | 5'-8"  | 1727mm | 6'-2 1/2"  | 1892mm |
|               |                      | 5'-9"  | 1753mm | 6'-3 1/2"  | 1918mm |
|               |                      | 5'-10" | 1778mm | 6'-4 1/2"  | 1943mm |
|               |                      | 5'-11" | 1803mm | 6'-5 1/2"  | 1969mm |
|               |                      | 6'-0"  | 1829mm | 6'-6 1/2"  | 1994mm |

## \*Beam Hanger sold separately

NOTE: RATED LOAD 3000 LBS [1361 Kg].

| KIT<br>PART # | DROP ANGLE<br>PART # | DROP LENGTH |        | STACKUP    |        |
|---------------|----------------------|-------------|--------|------------|--------|
| 28716         |                      | 9*          | 229mm  | 1'-3 1/2"  | 394mm  |
|               | 75117                | 10"         | 254mm  | 1'-4 1/2"  | 419mm  |
|               |                      | 11"         | 279mm  | 1'-5 1/2"  | 445mm  |
|               |                      | 1'0"        | 305mm  | 1'-6 1/2"  | 470mm  |
| 28717         |                      | 1'-1"       | 330mm  | 1'-7 1/2"  | 495mm  |
|               |                      | 1'-2"       | 356mm  | 1'-8 1/2"  | 521mm  |
|               |                      | 1'-3"       | 381mm  | 1'-9 1/2"  | 546mm  |
|               |                      | 1'-4"       | 406mm  | 1'-10 1/2" | 572mm  |
|               | 75118                | 1'-5"       | 432mm  | 1'-11 1/2" | 597mm  |
|               |                      | 1'-6"       | 457mm  | 2'-0 1/2"  | 622mm  |
|               |                      | 1'-7"       | 483mm  | 2'-1 1/2"  | 648mm  |
|               |                      | 1'-8"       | 508mm  | 2'-2 1/2"  | 673mm  |
|               |                      | 1'-9"       | 533mm  | 2'-3 1/2"  | 699mm  |
|               |                      | 1'-10"      | 559mm  | 2'-4 1/2"  | 724mm  |
|               |                      | 1'-11"      | 584mm  | 2'-5 1/2"  | 749mm  |
|               |                      | 2'-0"       | 610mm  | 2'-6 1/2"  | 775mm  |
|               | 75119                | 2'-1"       | 635mm  | 2'-7 1/2"  | 800mm  |
|               |                      | 2'-2"       | 660mm  | 2'-8 1/2"  | 826mm  |
| 28718         |                      | 2'-3"       | 686mm  | 2'-9 1/2"  | 851mm  |
|               |                      | 2'-4"       | 711mm  | 2'-10 1/2" | 876mm  |
|               |                      | 2'-5"       | 737mm  | 2'-11 1/2" | 902mm  |
|               |                      | 2'-6"       | 762mm  | 3'-0 1/2"  | 927mm  |
|               |                      | 2'-7*       | 787mm  | 3'-1 1/2"  | 953mm  |
|               |                      | 2'-8"       | 813mm  | 3'-2 1/2"  | 978mm  |
|               |                      | 2'-9"       | 838mm  | 3'-3 1/2"  | 1003mm |
|               |                      | 2'-10"      | 864mm  | 3'-4 1/2"  | 1029mm |
|               |                      | 2'-11"      | 889mm  | 3'-5 1/2"  | 1054mm |
|               |                      | 3'-0"       | 914mm  | 3'-6 1/2"  | 1080mm |
| 28719         | 75120                | 3'-1"       | 940mm  | 3'-7 1/2"  | 1105mm |
|               |                      | 3'-2"       | 965mm  | 3'-8 1/2"  | 1130mm |
|               |                      | 3'-3"       | 991mm  | 3'-9 1/2"  | 1156mm |
|               |                      | 3'-4"       | 1016mm | 3'-10 1/2" | 1181mm |

| KIT<br>PART # | DROP ANGLE<br>PART # | DROP LENGTH    |        | STACKUP    |        |
|---------------|----------------------|----------------|--------|------------|--------|
|               |                      | 3'-5"          | 1041mm | 3'-11 1/2" | 1207mm |
| 28719         | 75120                | 3'-6"          | 1067mm | 4'-0 1/2"  | 1232mm |
|               |                      | 3'-7"          | 1092mm | 4'-1 1/2"  | 1257mm |
|               |                      | 3'-8"          | 1118mm | 4'-2 1/2"  | 1283mm |
|               |                      | 3'–9"          | 1143mm | 4'-3 1/2"  | 1308mm |
|               |                      | 3'-10"         | 1168mm | 4'-4 1/2"  | 1334mm |
|               |                      | 3'-11"         | 1194mm | 4'-5 1/2"  | 1359mm |
|               |                      | 4'-0"          | 1219mm | 4'-6 1/2"  | 1384mm |
|               |                      | 4'-1"          | 1245mm | 4'-7 1/2"  | 1410mm |
|               |                      | 4'-2"          | 1270mm | 4'-8 1/2"  | 1435mm |
|               | 75121                | 4'-3"          | 1295mm | 4'-9 1/2"  | 1461mm |
| 28720         |                      | 4'-4"          | 1321mm | 4'-10 1/2" | 1486mm |
|               |                      | 4'-5"          | 1346mm | 4'-11 1/2" | 1511mm |
|               |                      | 4'-6"          | 1372mm | 5'-0 1/2"  | 1537mm |
|               |                      | 4'-7"          | 1397mm | 5'-1 1/2"  | 1562mm |
|               |                      | 4'-8"          | 1422mm | 5'-2 1/2"  | 1588mm |
|               |                      | 4'-9"          | 1448mm | 5'-3 1/2"  | 1613mm |
|               |                      | 4'-10"         | 1473mm | 5'-4 1/2"  | 1638mm |
|               |                      | 4'-11"         | 1499mm | 5'-5 1/2"  | 1664mm |
|               |                      | 5'-0"          | 1524mm | 5'-6 1/2"  | 1689mm |
|               | 75122                | 5'-1"          | 1549mm | 5'-7 1/2"  | 1715mm |
|               |                      | 5'-2"          | 1575mm | 5'-8 1/2"  | 1740mm |
|               |                      | 5'-3"          | 1600mm | 5'-9 1/2"  | 1765mm |
|               |                      | 5'-4"          | 1626mm | 5'-10 1/2" | 1791mm |
|               |                      | 5' <b>-</b> 5" | 1651mm | 5'-11 1/2" | 1816mm |
| 28721         |                      | 5'-6"          | 1676mm | 6'-0 1/2"  | 1842mm |
|               |                      | 5'-7"          | 1702mm | 6'-1 1/2"  | 1867mm |
|               |                      | 5'-8"          | 1727mm | 6'-2 1/2"  | 1892mm |
|               |                      | 5'-9"          | 1753mm | 6'-3 1/2"  | 1918mm |
|               |                      | 5'-10"         | 1778mm | 6'-4 1/2"  | 1943mm |
|               |                      | 5'-11"         | 1803mm | 6'-5 1/2"  | 1969mm |
|               |                      | 6'-0"          | 1829mm | 6'-6 1/2"  | 1994mm |