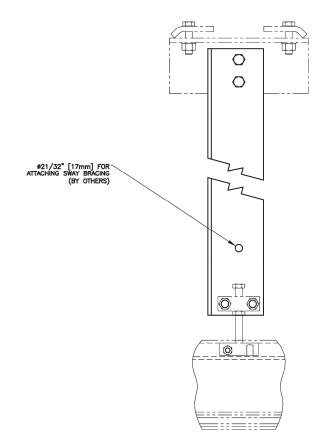

#### **Beam Hanger**

- Rated Load 3,500lbs (908kg)
- Beam Hanger sold separately
- Drop Angle Lengths 1'-2" (355mm) to 6'-0" (1829mm) require a cable hole
- Drop Angle Lengths 2'-0" (610mm) to 6'-0" (1829mm) require knee braces in both directions
- Knee Bracing by others
- Drops of 8" (203mm) to 11" (280mm) Consult Engineering

### **Adjustable Hanger**

- Rated Load 3,000lbs (680kg)
- Adjustable Hanger sold separately
- Drop Angle Lengths 1'-2" (355mm) to 6'-0" (1829mm) require a cable hole
- Drop Angle Lengths 2'-0" (610mm) to 6'-0" (1829mm) require knee braces in both directions
- Knee Bracing by others
- Drops of 8" (203mm) to 11" (280mm) Consult Engineering