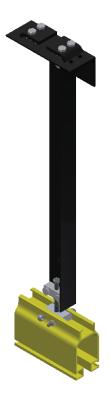

### **Adjustable Hanger**

- Rated Load 3,000lbs (680kg)
- Adjustable Hanger sold separately
- Drop Angle Lengths 1'-2" (355mm) to 6'-0" (1829mm) require a cable hole
- Drop Angle Lengths 2'-0" (610mm) to 6'-0" (1829mm) require knee braces in both directions
- Knee Bracing by others
- Drops of 8" (203mm) to 11" (280mm) Consult Engineering

## \*Beam Hanger sold separately

NOTE: RATED LOAD 3000 LBS [1361 Kg].

| KIT<br>PART # | DROP ANGLE<br>PART # | DROP LENGTH |        | STACKUP    |        |
|---------------|----------------------|-------------|--------|------------|--------|
| 28716         |                      | 9*          | 229mm  | 1'-3 1/2"  | 394mm  |
|               | 75117                | 10"         | 254mm  | 1'-4 1/2"  | 419mm  |
|               |                      | 11"         | 279mm  | 1'-5 1/2"  | 445mm  |
|               |                      | 1'0"        | 305mm  | 1'-6 1/2"  | 470mm  |
| 28717         |                      | 1'-1"       | 330mm  | 1'-7 1/2"  | 495mm  |
|               |                      | 1'-2"       | 356mm  | 1'-8 1/2"  | 521mm  |
|               |                      | 1'-3"       | 381mm  | 1'-9 1/2"  | 546mm  |
|               |                      | 1'-4"       | 406mm  | 1'-10 1/2" | 572mm  |
|               | 75118                | 1'-5"       | 432mm  | 1'-11 1/2" | 597mm  |
|               |                      | 1'-6"       | 457mm  | 2'-0 1/2"  | 622mm  |
|               |                      | 1'-7"       | 483mm  | 2'-1 1/2"  | 648mm  |
|               |                      | 1'-8"       | 508mm  | 2'-2 1/2"  | 673mm  |
|               |                      | 1'-9"       | 533mm  | 2'-3 1/2"  | 699mm  |
|               |                      | 1'-10"      | 559mm  | 2'-4 1/2"  | 724mm  |
|               |                      | 1'-11"      | 584mm  | 2'-5 1/2"  | 749mm  |
|               |                      | 2'-0"       | 610mm  | 2'-6 1/2"  | 775mm  |
|               | 75119                | 2'-1"       | 635mm  | 2'-7 1/2"  | 800mm  |
|               |                      | 2'-2"       | 660mm  | 2'-8 1/2"  | 826mm  |
| 28718         |                      | 2'-3"       | 686mm  | 2'-9 1/2"  | 851mm  |
|               |                      | 2'-4"       | 711mm  | 2'-10 1/2" | 876mm  |
|               |                      | 2'-5"       | 737mm  | 2'-11 1/2" | 902mm  |
|               |                      | 2'-6"       | 762mm  | 3'-0 1/2"  | 927mm  |
|               |                      | 2'-7*       | 787mm  | 3'-1 1/2"  | 953mm  |
|               |                      | 2'-8"       | 813mm  | 3'-2 1/2"  | 978mm  |
|               |                      | 2'-9"       | 838mm  | 3'-3 1/2"  | 1003mm |
|               |                      | 2'-10"      | 864mm  | 3'-4 1/2"  | 1029mm |
|               |                      | 2'-11"      | 889mm  | 3'-5 1/2"  | 1054mm |
|               |                      | 3'-0"       | 914mm  | 3'-6 1/2"  | 1080mm |
| 28719         | 75120                | 3'-1"       | 940mm  | 3'-7 1/2"  | 1105mm |
|               |                      | 3'-2"       | 965mm  | 3'-8 1/2"  | 1130mm |
|               |                      | 3'-3"       | 991mm  | 3'-9 1/2"  | 1156mm |
|               |                      | 3'-4"       | 1016mm | 3'-10 1/2" | 1181mm |

\*Adjustable Hanger sold separately