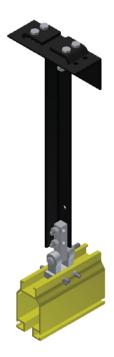

#### **Beam Hanger**

- Rated Load 3,500lbs (908kg)
- Beam Hanger sold separately
- Drop Angle Lengths 1'-2" (355mm) to 6'-0" (1829mm) require a cable hole
- Drop Angle Lengths 2'-0" (610mm) to 6'-0" (1829mm) require knee braces in both directions
- Knee Bracing by others
- Drops of 8" (203mm) to 11" (280mm) Consult Engineering

RATED LOAD 3500 LBS [1588 Kg].

NOTE:

| KIT<br>PART # | DROP ANGLE<br>PART # | DROP   | LENGTH STACKUP |            | KUP    |
|---------------|----------------------|--------|----------------|------------|--------|
|               |                      | 1'-0"  | 305mm          | 1'-6 1/2"  | 470mm  |
| 28705         | 75106                | 1'-1"  | 330mm          | 1'-7 1/2"  | 495mm  |
|               |                      | 1'-2"  | 356mm          | 1'-8 1/2"  | 521mm  |
|               |                      | 1'-3"  | 381mm          | 1'-9 1/2"  | 546mm  |
|               |                      | 1'-4"  | 406mm          | 1'-10 1/2" | 572mm  |
|               |                      | 1'-5"  | 432mm          | 1'-11 1/2" | 597mm  |
|               |                      | 1'-6"  | 457mm          | 2'-0 1/2"  | 622mm  |
|               |                      | 1'-7"  | 483mm          | 2'-1 1/2"  | 648mm  |
|               |                      | 1'-8"  | 508mm          | 2'-2 1/2*  | 673mm  |
|               | -                    | 1'-9"  | 533mm          | 2'-3 1/2"  | 699mm  |
|               |                      | 1'-10" | 559mm          | 2'-4 1/2"  | 724mm  |
|               |                      | 1'-11" | 584mm          | 2'-5 1/2"  | 749mm  |
|               |                      | 2'-0"  | 610mm          | 2'-6 1/2*  | 775mm  |
|               | 75107                | 2'-1"  | 635mm          | 2'-7 1/2"  | 800mm  |
|               |                      | 2'-2"  | 660mm          | 2'-8 1/2*  | 826mm  |
|               |                      | 2'-3"  | 686mm          | 2'-9 1/2"  | 851mm  |
|               |                      | 2'-4"  | 711mm          | 2'-10 1/2" | 876mm  |
|               |                      | 2'-5"  | 737mm          | 2'-11 1/2" | 902mm  |
| 28706         |                      | 2'-6"  | 762mm          | 3'-0 1/2"  | 927mm  |
|               |                      | 2'-7"  | 787mm          | 3'-1 1/2"  | 953mm  |
|               |                      | 2'-8"  | 813mm          | 3'-2 1/2"  | 978mm  |
|               |                      | 2'-9"  | 838mm          | 3'-3 1/2"  | 1003mm |
|               |                      | 2'-10" | 864mm          | 3'-4 1/2"  | 1029mm |
|               |                      | 2'-11" | 889mm          | 3'-5 1/2"  | 1054mm |
|               |                      | 3'-0"  | 914mm          | 3'-6 1/2"  | 1080mm |
| 28707         | 75108                | 3'-1"  | 940mm          | 3'-7 1/2"  | 1105mm |
|               |                      | 3'-2"  | 965mm          | 3'-8 1/2"  | 1130mm |
|               |                      | 3'-3"  | 991mm          | 3'-9 1/2"  | 1156mm |
|               |                      | 3'-4"  | 1016mm         | 3'-10 1/2" | 1181mm |
|               |                      | 3'-5"  | 1041mm         | 3'-11 1/2" | 1207mm |
|               |                      | 3'-6"  | 1067mm         | 4'-0 1/2"  | 1232mm |