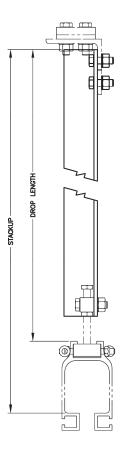

RATED LOAD 3500 LBS [1588 Kg].

NOTE:

| KIT<br>PART # | DROP ANGLE<br>PART # | DROP   | LENGTH STACKUP |            | KUP    |
|---------------|----------------------|--------|----------------|------------|--------|
|               |                      | 1'-0"  | 305mm          | 1'-6 1/2"  | 470mm  |
| 28705         | 75106                | 1'-1"  | 330mm          | 1'-7 1/2"  | 495mm  |
|               |                      | 1'-2"  | 356mm          | 1'-8 1/2"  | 521mm  |
|               |                      | 1'-3"  | 381mm          | 1'-9 1/2"  | 546mm  |
|               |                      | 1'-4"  | 406mm          | 1'-10 1/2" | 572mm  |
|               |                      | 1'-5"  | 432mm          | 1'-11 1/2" | 597mm  |
|               |                      | 1'-6"  | 457mm          | 2'-0 1/2"  | 622mm  |
|               |                      | 1'-7"  | 483mm          | 2'-1 1/2"  | 648mm  |
|               |                      | 1'-8"  | 508mm          | 2'-2 1/2*  | 673mm  |
|               | -                    | 1'-9"  | 533mm          | 2'-3 1/2"  | 699mm  |
|               |                      | 1'-10" | 559mm          | 2'-4 1/2"  | 724mm  |
|               |                      | 1'-11" | 584mm          | 2'-5 1/2"  | 749mm  |
|               |                      | 2'-0"  | 610mm          | 2'-6 1/2*  | 775mm  |
|               | 75107                | 2'-1"  | 635mm          | 2'-7 1/2"  | 800mm  |
|               |                      | 2'-2"  | 660mm          | 2'-8 1/2*  | 826mm  |
|               |                      | 2'-3"  | 686mm          | 2'-9 1/2"  | 851mm  |
|               |                      | 2'-4"  | 711mm          | 2'-10 1/2" | 876mm  |
|               |                      | 2'-5"  | 737mm          | 2'-11 1/2" | 902mm  |
| 28706         |                      | 2'-6"  | 762mm          | 3'-0 1/2"  | 927mm  |
|               |                      | 2'-7"  | 787mm          | 3'-1 1/2"  | 953mm  |
|               |                      | 2'-8"  | 813mm          | 3'-2 1/2"  | 978mm  |
|               |                      | 2'-9"  | 838mm          | 3'-3 1/2"  | 1003mm |
|               |                      | 2'-10" | 864mm          | 3'-4 1/2"  | 1029mm |
|               |                      | 2'-11" | 889mm          | 3'-5 1/2"  | 1054mm |
|               |                      | 3'-0"  | 914mm          | 3'-6 1/2"  | 1080mm |
| 28707         | 75108                | 3'-1"  | 940mm          | 3'-7 1/2"  | 1105mm |
|               |                      | 3'-2"  | 965mm          | 3'-8 1/2"  | 1130mm |
|               |                      | 3'-3"  | 991mm          | 3'-9 1/2"  | 1156mm |
|               |                      | 3'-4"  | 1016mm         | 3'-10 1/2" | 1181mm |
|               |                      | 3'-5"  | 1041mm         | 3'-11 1/2" | 1207mm |
|               |                      | 3'-6"  | 1067mm         | 4'-0 1/2"  | 1232mm |

| KIT<br>PART # | DROP ANGLE<br>PART # | DROP   | LENGTH | STACKUP    |        |
|---------------|----------------------|--------|--------|------------|--------|
| 28707         | 75108                | 3'-7"  | 1092mm | 4'-1 1/2"  | 1257mm |
|               |                      | 3'-8"  | 1118mm | 4'-2 1/2"  | 1283mm |
|               |                      | 3'-9"  | 1143mm | 4'-3 1/2"  | 1308mm |
|               |                      | 3'-10" | 1168mm | 4'-4 1/2"  | 1334mm |
|               |                      | 3'-11" | 1194mm | 4'-5 1/2"  | 1359mm |
|               |                      | 4'-0"  | 1219mm | 4'-6 1/2"  | 1384mm |
|               | 75109                | 4'-1"  | 1245mm | 4'-7 1/2"  | 1410mm |
|               |                      | 4'-2"  | 1270mm | 4'-8 1/2"  | 1435mm |
|               |                      | 4'-3"  | 1295mm | 4'-9 1/2"  | 1461mm |
|               |                      | 4'-4"  | 1321mm | 4'-10 1/2" | 1486mm |
|               |                      | 4'-5"  | 1346mm | 4'-11 1/2" | 1511mm |
| 00700         |                      | 4'-6"  | 1372mm | 5'-0 1/2"  | 1537mm |
| 28708         |                      | 4'-7"  | 1397mm | 5'-1 1/2"  | 1562mm |
|               |                      | 4'-8"  | 1422mm | 5'-2 1/2"  | 1588mm |
|               |                      | 4'-9"  | 1448mm | 5'-3 1/2"  | 1613mm |
|               |                      | 4'-10" | 1473mm | 5'-4 1/2"  | 1638mm |
|               |                      | 4'-11" | 1499mm | 5'-5 1/2"  | 1664mm |
|               |                      | 5'-0"  | 1524mm | 5'-6 1/2"  | 1689mm |
|               | 75110                | 5'-1"  | 1549mm | 5'-7 1/2"  | 1715mm |
|               |                      | 5'-2"  | 1575mm | 5'-8 1/2"  | 1740mm |
| 28709         |                      | 5'-3"  | 1600mm | 5'-9 1/2"  | 1765mm |
|               |                      | 5'-4"  | 1626mm | 5'-10 1/2" | 1791mm |
|               |                      | 5'-5"  | 1651mm | 5'-11 1/2" | 1816mm |
|               |                      | 5'-6"  | 1676mm | 6'-0 1/2"  | 1842mm |
|               |                      | 5'-7"  | 1702mm | 6'-1 1/2"  | 1867mm |
|               |                      | 5'-8"  | 1727mm | 6'-2 1/2"  | 1892mm |
|               |                      | 5'-9"  | 1753mm | 6'-3 1/2"  | 1918mm |
|               |                      | 5'-10" | 1778mm | 6'-4 1/2"  | 1943mm |
|               |                      | 5'-11" | 1803mm | 6'-5 1/2"  | 1969mm |
|               |                      | 6'-0"  | 1829mm | 6'-6 1/2"  | 1994mm |

## \*Beam Hanger sold separately

NOTE: RATED LOAD 3000 LBS [1361 Kg].

| KIT<br>PART # | DROP ANGLE<br>PART # | DROP LENGTH |        | STACKUP    |        |
|---------------|----------------------|-------------|--------|------------|--------|
| 28716         |                      | 9*          | 229mm  | 1'-3 1/2"  | 394mm  |
|               | 75117                | 10"         | 254mm  | 1'-4 1/2"  | 419mm  |
|               |                      | 11"         | 279mm  | 1'-5 1/2"  | 445mm  |
|               |                      | 1'0"        | 305mm  | 1'-6 1/2"  | 470mm  |
| 28717         |                      | 1'-1"       | 330mm  | 1'-7 1/2"  | 495mm  |
|               |                      | 1'-2"       | 356mm  | 1'-8 1/2"  | 521mm  |
|               |                      | 1'-3"       | 381mm  | 1'-9 1/2"  | 546mm  |
|               |                      | 1'-4"       | 406mm  | 1'-10 1/2" | 572mm  |
|               | 75118                | 1'-5"       | 432mm  | 1'-11 1/2" | 597mm  |
|               |                      | 1'-6"       | 457mm  | 2'-0 1/2"  | 622mm  |
|               |                      | 1'-7"       | 483mm  | 2'-1 1/2"  | 648mm  |
|               |                      | 1'-8"       | 508mm  | 2'-2 1/2"  | 673mm  |
|               |                      | 1'-9"       | 533mm  | 2'-3 1/2"  | 699mm  |
|               |                      | 1'-10"      | 559mm  | 2'-4 1/2"  | 724mm  |
|               |                      | 1'-11"      | 584mm  | 2'-5 1/2"  | 749mm  |
|               |                      | 2'-0"       | 610mm  | 2'-6 1/2"  | 775mm  |
|               | 75119                | 2'-1"       | 635mm  | 2'-7 1/2"  | 800mm  |
|               |                      | 2'-2"       | 660mm  | 2'-8 1/2"  | 826mm  |
| 28718         |                      | 2'-3"       | 686mm  | 2'-9 1/2"  | 851mm  |
|               |                      | 2'-4"       | 711mm  | 2'-10 1/2" | 876mm  |
|               |                      | 2'-5"       | 737mm  | 2'-11 1/2" | 902mm  |
|               |                      | 2'-6"       | 762mm  | 3'-0 1/2"  | 927mm  |
|               |                      | 2'-7*       | 787mm  | 3'-1 1/2"  | 953mm  |
|               |                      | 2'-8"       | 813mm  | 3'-2 1/2"  | 978mm  |
|               |                      | 2'-9"       | 838mm  | 3'-3 1/2"  | 1003mm |
|               |                      | 2'-10"      | 864mm  | 3'-4 1/2"  | 1029mm |
|               |                      | 2'-11"      | 889mm  | 3'-5 1/2"  | 1054mm |
|               |                      | 3'-0"       | 914mm  | 3'-6 1/2"  | 1080mm |
| 28719         | 75120                | 3'-1"       | 940mm  | 3'-7 1/2"  | 1105mm |
|               |                      | 3'-2"       | 965mm  | 3'-8 1/2"  | 1130mm |
|               |                      | 3'-3"       | 991mm  | 3'-9 1/2"  | 1156mm |
|               |                      | 3'-4"       | 1016mm | 3'-10 1/2" | 1181mm |

| KIT<br>PART # | DROP ANGLE<br>PART # | DROP LENGTH    |        | STACKUP    |        |
|---------------|----------------------|----------------|--------|------------|--------|
|               |                      | 3'-5"          | 1041mm | 3'-11 1/2" | 1207mm |
| 28719         | 75120                | 3'-6"          | 1067mm | 4'-0 1/2"  | 1232mm |
|               |                      | 3'-7"          | 1092mm | 4'-1 1/2"  | 1257mm |
|               |                      | 3'-8"          | 1118mm | 4'-2 1/2"  | 1283mm |
|               |                      | 3'–9"          | 1143mm | 4'-3 1/2"  | 1308mm |
|               |                      | 3'-10"         | 1168mm | 4'-4 1/2"  | 1334mm |
|               |                      | 3'-11"         | 1194mm | 4'-5 1/2"  | 1359mm |
|               |                      | 4'-0"          | 1219mm | 4'-6 1/2"  | 1384mm |
|               |                      | 4'-1"          | 1245mm | 4'-7 1/2"  | 1410mm |
|               |                      | 4'-2"          | 1270mm | 4'-8 1/2"  | 1435mm |
|               | 75121                | 4'-3"          | 1295mm | 4'-9 1/2"  | 1461mm |
| 28720         |                      | 4'-4"          | 1321mm | 4'-10 1/2" | 1486mm |
|               |                      | 4'-5"          | 1346mm | 4'-11 1/2" | 1511mm |
|               |                      | 4'-6"          | 1372mm | 5'-0 1/2"  | 1537mm |
|               |                      | 4'-7"          | 1397mm | 5'-1 1/2"  | 1562mm |
|               |                      | 4'-8"          | 1422mm | 5'-2 1/2"  | 1588mm |
|               |                      | 4'-9"          | 1448mm | 5'-3 1/2"  | 1613mm |
|               |                      | 4'-10"         | 1473mm | 5'-4 1/2"  | 1638mm |
|               |                      | 4'-11"         | 1499mm | 5'-5 1/2"  | 1664mm |
|               |                      | 5'-0"          | 1524mm | 5'-6 1/2"  | 1689mm |
|               | 75122                | 5'-1"          | 1549mm | 5'-7 1/2"  | 1715mm |
|               |                      | 5'-2"          | 1575mm | 5'-8 1/2"  | 1740mm |
|               |                      | 5'-3"          | 1600mm | 5'-9 1/2"  | 1765mm |
|               |                      | 5'-4"          | 1626mm | 5'-10 1/2" | 1791mm |
|               |                      | 5' <b>-</b> 5" | 1651mm | 5'-11 1/2" | 1816mm |
| 28721         |                      | 5'-6"          | 1676mm | 6'-0 1/2"  | 1842mm |
|               |                      | 5'-7"          | 1702mm | 6'-1 1/2"  | 1867mm |
|               |                      | 5'-8"          | 1727mm | 6'-2 1/2"  | 1892mm |
|               |                      | 5'-9"          | 1753mm | 6'-3 1/2"  | 1918mm |
|               |                      | 5'-10"         | 1778mm | 6'-4 1/2"  | 1943mm |
|               |                      | 5'-11"         | 1803mm | 6'-5 1/2"  | 1969mm |
|               |                      | 6'-0"          | 1829mm | 6'-6 1/2"  | 1994mm |