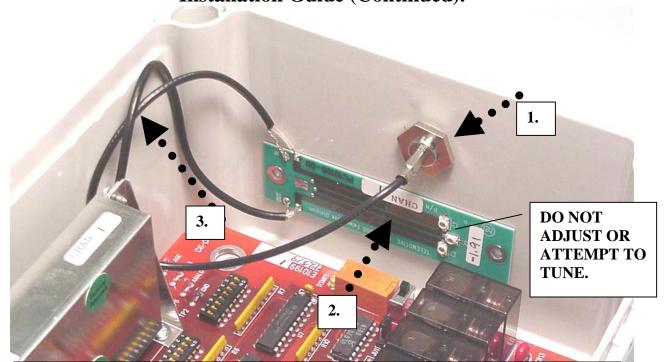

## AN102-0 Remote Antenna Kit For TeleMotion 3.2 Installation Guide (Continued).

1. Drill ½" hole where needed.

Make sure cable is long enough to reach hole.

Try to keep as far away as possible from motor or power wiring.

Remove nut from antenna connector and insert antenna connector in hole.

- 2. Stick filter board back to top housing.
- 3. Dress wires as close to RF Receiver as possible and away from motor and power lines.