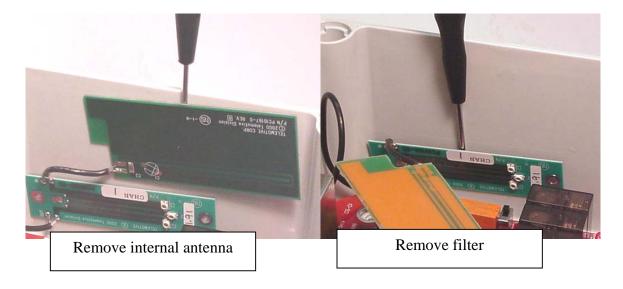

## AN102-0 Remote Antenna Kit For TeleMotion 3.2 Installation Guide

With a small blade screwdriver pry off above, units are held with double stick tape