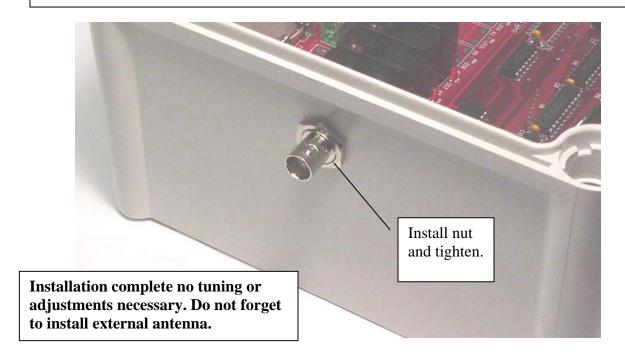

Remove nut from antenna connector and insert antenna connector in hole.

- 2. Stick filter board back to top housing.
- 3. Dress wires as close to RF Receiver as possible and away from motor and power lines.