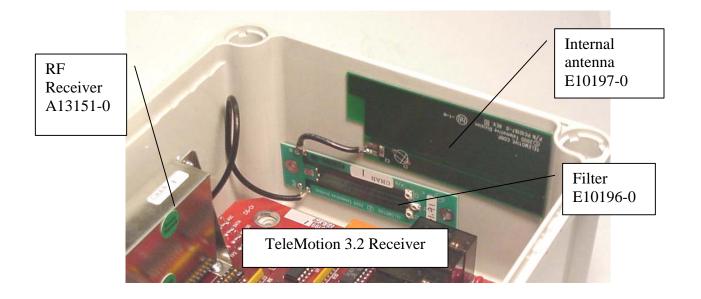

## AN102-0 Remote Antenna Kit For TeleMotion 3.2 Installation Guide

With a small blade screwdriver pry off above, units are held with double stick tape