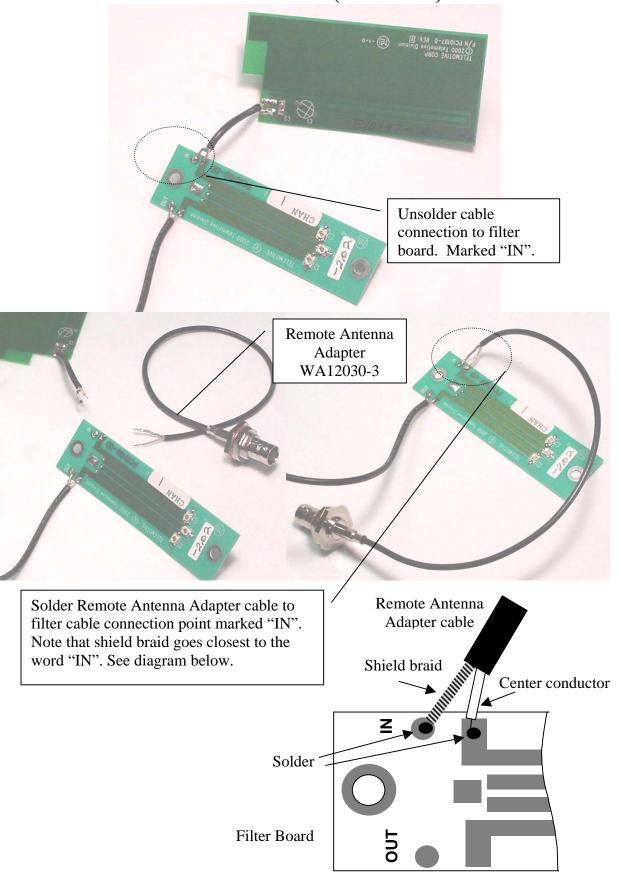

## AN102-0 Remote Antenna Kit For TeleMotion 3.2 Installation Guide (Continued).