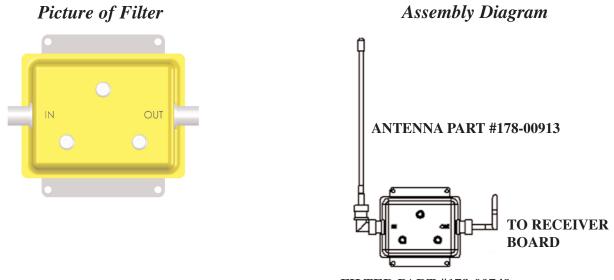

## PLEASE NOTE: IMPORTANT TECHNICAL INFORMATION ATTACHED

Reference Telemotive Receivers: •TR12 •TR16 •TR24 •10K Series •18K Series

Your Telemotive radio control system has been furnished with a modified receiver. It includes an "add on" filter module designed to improve product performance. This filter reduces the potential of "off channel" signal interference. This filter is internally mounted to the receiver enclosure and in line with the antenna assembly. The part number for this component is #178-00749 and the diagram below reflects this modification to your system.

FILTER PART #178-00749

N49 W13650 Campbell Drive Menomonee Falls, WI 53051 Phone: 262-783-3500 Fax: 262-783-3510 **Canada Service:** Phone: 800-792-7253 Fax: 905-828-5707