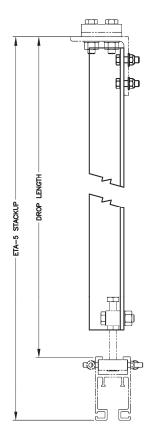

NOTE:

RATED LOAD 2000 LBS [907 Kg].

| KIT<br>PART # | DROP ANGLE<br>PART # | DROP ( | LENGTH | ETA-4       | STACKUP |
|---------------|----------------------|--------|--------|-------------|---------|
|               |                      | 1'-0"  | 305mm  | 1'-3 5/16"  | 389mm   |
|               |                      | 1'-1"  | 330mm  | 1'-4 5/16"  | 414mm   |
|               |                      | 1'-2"  | 356mm  | 1'-5 5/16"  | 440mm   |
|               |                      | 1'-3"  | 381mm  | 1'-6 5/16"  | 465mm   |
|               |                      | 1'-4"  | 406mm  | 1'-7 5/16"  | 491mm   |
|               |                      | 1'-5"  | 432mm  | 1'-8 5/16"  | 516mm   |
| 28700         | 75101                | 1'-6"  | 457mm  | 1'-9 5/16"  | 542mm   |
|               |                      | 1'-7"  | 483mm  | 1'-10 5/16" | 567mm   |
|               |                      | 1'-8"  | 508mm  | 1'-11 5/16" | 593mm   |
|               |                      | 1'-9"  | 533mm  | 2'-0 5/16"  | 618mm   |
|               |                      | 1'-10" | 559mm  | 2'-1 5/16"  | 643mm   |
|               |                      | 1'-11" | 584mm  | 2'-2 5/16"  | 668mm   |
|               |                      | 2'-0"  | 610mm  | 2'-3 5/16"  | 694mm   |
|               |                      | 2'-1"  | 635mm  | 2'-4 5/16"  | 719mm   |
|               |                      | 2'-2"  | 660mm  | 2'-5 5/16"  | 745mm   |
|               |                      | 2'-3"  | 686mm  | 2'-6 5/16"  | 770mm   |
|               |                      | 2'-4"  | 711mm  | 2'-7 5/16"  | 795mm   |
|               |                      | 2'-5"  | 737mm  | 2'-8 5/16"  | 821mm   |
| 28701         | 75102                | 2'-6"  | 762mm  | 2'-9 5/16"  | 846mm   |
| 28701         | 75102                | 2'-7"  | 787mm  | 2'-10 5/16" | 872mm   |
| -             |                      | 2'-8"  | 813mm  | 2'-11 5/16" | 897mm   |
|               |                      | 2'-9"  | 838mm  | 3'-0 5/16"  | 922mm   |
|               |                      | 2'-10" | 864mm  | 3'-1 5/16"  | 948mm   |
|               |                      | 2'-11" | 889mm  | 3'-2 5/16"  | 973mm   |
|               |                      | 3'-0"  | 914mm  | 3'-3 5/16"  | 999mm   |
|               |                      | 3'-1"  | 940mm  | 3'-4 5/16"  | 1024mm  |
|               |                      | 3'-2"  | 965mm  | 3'-5 5/16"  | 1049mm  |
| 28702         | 75103                | 3'-3"  | 991mm  | 3'-6 5/16"  | 1075mm  |
| 20,02         | /5105                | 3'-4"  | 1016mm | 3'-7 5/16"  | 1100mm  |
|               |                      | 3'-5"  | 1041mm | 3'-8 5/16"  | 1126mm  |
|               |                      | 3'-6"  | 1067mm | 3'-9 5/16"  | 1151mm  |

NOTE: RATED LOAD 2000 LBS [907 Kg].

|               |                      |        |        | 1           |         |
|---------------|----------------------|--------|--------|-------------|---------|
| KIT<br>PART # | DROP ANGLE<br>PART # | DROP I | LENGTH | ETA-5       | STACKUP |
|               |                      | 1'-0"  | 305mm  | 1'-4 7/16"  | 418mm   |
|               |                      | 1'-1"  | 330mm  | 1'-5 7/16"  | 443mm   |
|               |                      | 1'-2"  | 356mm  | 1'-6 7/16"  | 468mm   |
|               |                      | 1'-3"  | 381mm  | 1'-7 7/16"  | 494mm   |
|               |                      | 1'-4"  | 406mm  | 1'-8 7/16"  | 519mm   |
|               |                      | 1'-5"  | 432mm  | 1'-9 7/16"  | 545mm   |
| 28700         | 75101                | 1'-6"  | 457mm  | 1'-10 7/16" | 570mm   |
|               |                      | 1'-7"  | 483mm  | 1'-11 7/16" | 595mm   |
|               |                      | 1'-8"  | 508mm  | 2'-0 7/16"  | 621mm   |
|               |                      | 1'-9"  | 533mm  | 2'-1 7/16"  | 646mm   |
|               |                      | 1'-10" | 559mm  | 2'-2 7/16"  | 672mm   |
|               |                      | 1'-11" | 584mm  | 2'-3 7/16"  | 697mm   |
|               |                      | 2'-0"  | 610mm  | 2'-4 7/16"  | 722mm   |
|               |                      | 2'-1"  | 635mm  | 2'-5 7/16"  | 748mm   |
|               |                      | 2'-2"  | 660mm  | 2'-6 7/16"  | 773mm   |
|               |                      | 2'-3"  | 686mm  | 2'-7 7/16"  | 799mm   |
|               |                      | 2'-4"  | 711mm  | 2'-8 7/16"  | 824mm   |
|               |                      | 2'-5"  | 737mm  | 2'-9 7/16"  | 849mm   |
| 00704         | 75400                | 2'-6"  | 762mm  | 2'-10 7/16" | 875mm   |
| 28701         | 75102                | 2'-7"  | 787mm  | 2'-11 7/16" | 900mm   |
|               |                      | 2'-8"  | 813mm  | 3'-0 7/16"  | 926mm   |
|               |                      | 2'-9"  | 838mm  | 3'-1 7/16"  | 951mm   |
|               |                      | 2'-10" | 864mm  | 3'-2 7/16"  | 976mm   |
|               |                      | 2'-11" | 889mm  | 3'-3 7/16"  | 1002mm  |
|               |                      | 3'-0"  | 914mm  | 3'-4 7/16"  | 1027mm  |
|               |                      | 3'-1"  | 940mm  | 3'-5 7/16"  | 1053mm  |
|               |                      | 3'-2"  | 965mm  | 3'-6 7/16"  | 1078mm  |
|               |                      | 3'-3"  | 991mm  | 3'-7 7/16"  | 1103mm  |
| 28702         | 75103                | 3'-4"  | 1016mm | 3'-8 7/16"  | 1129mm  |
|               |                      | 3'-5"  | 1041mm | 3'-9 7/16"  | 1154mm  |
|               |                      | 3'-6"  | 1067mm | 3'-10 7/16" | 1180mm  |