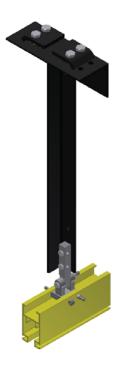

#### **Beam Hanger**

- Rated Load 2,000lbs (908kg)
- Beam Hanger sold separately
- Drop Angle Lengths 1'-2" (355mm) to 6'-0" (1829mm) require a cable hole
- Drop Angle Lengths 2'-0" (610mm) to 6'-0" (1829mm) require knee braces in both directions
- Knee Bracing by others
- Drops of 8" (203mm) to 11" (280mm) Consult Engineering

## **Beam Hanger**

- Rated Load 2,000lbs (908kg)
- Beam Hanger sold separately
- Drop Angle Lengths 1'-2" (355mm) to 6'-0" (1829mm) require a cable hole
- Drop Angle Lengths 2'-0" (610mm) to 6'-0" (1829mm) require knee braces in both directions
- Knee Bracing by others
- Drops of 8" (203mm) to 11" (280mm) Consult Engineering