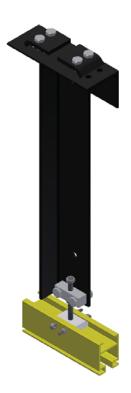

## **UNIFIED DROP ANGLE KITS**

## **Beam Hanger**

- Rated Load 2,000lbs (908kg)
- Beam Hanger sold separately
- Drop Angle Lengths 1'-2" (355mm) to 6'-0" (1829mm) require a cable hole
- Drop Angle Lengths 2'-0" (610mm) to 6'-0" (1829mm) require knee braces in both directions
- Knee Bracing by others
- Drops of 8" (203mm) to 11" (280mm) Consult Engineering