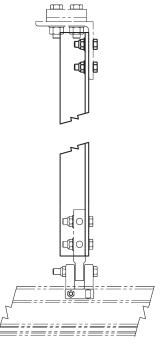

#### **Adjustable Hanger**

- Rated Load 1,500lbs (680kg)
- Adjustable Hanger sold separately
- Drop Angle Lengths 1'-2" (355mm) to 6'-0" (1829mm) require a cable hole
- Drop Angle Lengths 2'-0" (610mm) to 6'-0" (1829mm) require knee braces in both directions
- Knee Bracing by others
- Drops of 8" (203mm) to 11" (280mm) Consult Engineering

## **Adjustable Hanger**

- Rated Load 1,500lbs (680kg)
- Adjustable Hanger sold separately
- Drop Angle Lengths 1'-2" (355mm) to 6'-0" (1829mm) require a cable hole
- Drop Angle Lengths 2'-0" (610mm) to 6'-0" (1829mm) require knee braces in both directions
- Knee Bracing by others
- Drops of 8" (203mm) to 11" (280mm) Consult Engineering