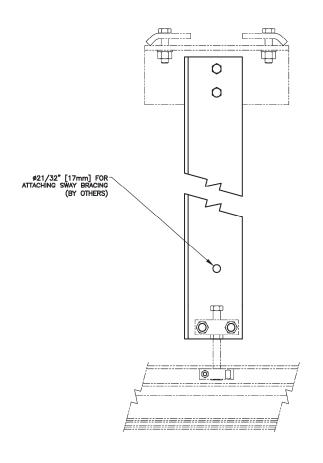

## **UNIFIED DROP ANGLE KITS**

#### **Beam Hanger**

- Rated Load 2,000lbs (908kg)
- Beam Hanger sold separately
- Drop Angle Lengths 1'-2" (355mm) to 6'-0" (1829mm) require a cable hole
- Drop Angle Lengths 2'-0" (610mm) to 6'-0" (1829mm) require knee braces in both directions
- Knee Bracing by others
- Drops of 8" (203mm) to 11" (280mm) Consult Engineering

#### **Adjustable Hanger**

- Rated Load 1,500lbs (680kg)
- Adjustable Hanger sold separately
- Drop Angle Lengths 1'-2" (355mm) to 6'-0" (1829mm) require a cable hole
- Drop Angle Lengths 2'-0" (610mm) to 6'-0" (1829mm) require knee braces in both directions
- Knee Bracing by others
- Drops of 8" (203mm) to 11" (280mm) Consult Engineering