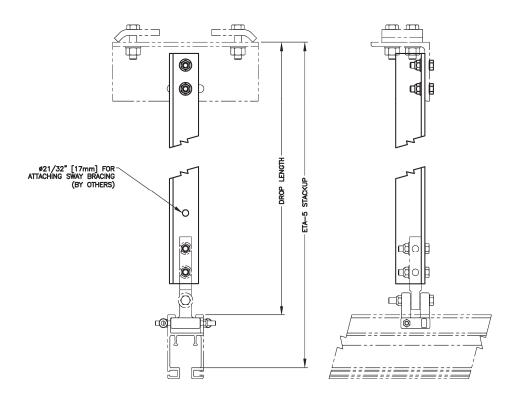

## **UNIFIED DROP ANGLE KITS**

#### **Beam Hanger**

- Rated Load 2,000lbs (908kg)
- Beam Hanger sold separately
- Drop Angle Lengths 1'-2" (355mm) to 6'-0" (1829mm) require a cable hole
- Drop Angle Lengths 2'-0" (610mm) to 6'-0" (1829mm) require knee braces in both directions
- Knee Bracing by others
- Drops of 8" (203mm) to 11" (280mm) Consult Engineering

#### **Adjustable Hanger**

- Rated Load 1,500lbs (680kg)
- Adjustable Hanger sold separately
- Drop Angle Lengths 1'-2" (355mm) to 6'-0" (1829mm) require a cable hole
- Drop Angle Lengths 2'-0" (610mm) to 6'-0" (1829mm) require knee braces in both directions
- Knee Bracing by others
- Drops of 8" (203mm) to 11" (280mm) Consult Engineering

NOTE: RATED LOAD 2000 LBS [907 Kg].

|               |                      |        |        | 1           |         |
|---------------|----------------------|--------|--------|-------------|---------|
| KIT<br>PART # | DROP ANGLE<br>PART # | DROP I | LENGTH | ETA-5       | STACKUP |
|               |                      | 1'-0"  | 305mm  | 1'-4 7/16"  | 418mm   |
|               |                      | 1'-1"  | 330mm  | 1'-5 7/16"  | 443mm   |
|               |                      | 1'-2"  | 356mm  | 1'-6 7/16"  | 468mm   |
|               |                      | 1'-3"  | 381mm  | 1'-7 7/16"  | 494mm   |
|               |                      | 1'-4"  | 406mm  | 1'-8 7/16"  | 519mm   |
|               |                      | 1'-5"  | 432mm  | 1'-9 7/16"  | 545mm   |
| 28700         | 75101                | 1'-6"  | 457mm  | 1'-10 7/16" | 570mm   |
|               |                      | 1'-7"  | 483mm  | 1'-11 7/16" | 595mm   |
|               |                      | 1'-8"  | 508mm  | 2'-0 7/16"  | 621mm   |
|               |                      | 1'-9"  | 533mm  | 2'-1 7/16"  | 646mm   |
|               |                      | 1'-10" | 559mm  | 2'-2 7/16"  | 672mm   |
|               |                      | 1'-11" | 584mm  | 2'-3 7/16"  | 697mm   |
|               |                      | 2'-0"  | 610mm  | 2'-4 7/16"  | 722mm   |
|               |                      | 2'-1"  | 635mm  | 2'-5 7/16"  | 748mm   |
|               |                      | 2'-2"  | 660mm  | 2'-6 7/16"  | 773mm   |
|               |                      | 2'-3"  | 686mm  | 2'-7 7/16"  | 799mm   |
|               |                      | 2'-4"  | 711mm  | 2'-8 7/16"  | 824mm   |
|               |                      | 2'-5"  | 737mm  | 2'-9 7/16"  | 849mm   |
| 00704         | 75400                | 2'-6"  | 762mm  | 2'-10 7/16" | 875mm   |
| 28701         | 75102                | 2'-7"  | 787mm  | 2'-11 7/16" | 900mm   |
|               |                      | 2'-8"  | 813mm  | 3'-0 7/16"  | 926mm   |
|               |                      | 2'-9"  | 838mm  | 3'-1 7/16"  | 951mm   |
|               |                      | 2'-10" | 864mm  | 3'-2 7/16"  | 976mm   |
|               |                      | 2'-11" | 889mm  | 3'-3 7/16"  | 1002mm  |
|               |                      | 3'-0"  | 914mm  | 3'-4 7/16"  | 1027mm  |
|               |                      | 3'-1"  | 940mm  | 3'-5 7/16"  | 1053mm  |
|               |                      | 3'-2"  | 965mm  | 3'-6 7/16"  | 1078mm  |
|               |                      | 3'-3"  | 991mm  | 3'-7 7/16"  | 1103mm  |
| 28702         | 75103                | 3'-4"  | 1016mm | 3'-8 7/16"  | 1129mm  |
|               |                      | 3'-5"  | 1041mm | 3'-9 7/16"  | 1154mm  |
|               |                      | 3'-6"  | 1067mm | 3'-10 7/16" | 1180mm  |