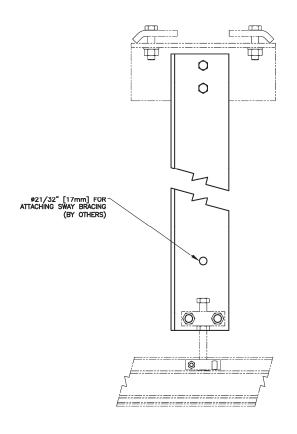

#### **Beam Hanger**

- Rated Load 2,000lbs (908kg)
- Beam Hanger sold separately
- Drop Angle Lengths 1'-2" (355mm) to 6'-0" (1829mm) require a cable hole
- Drop Angle Lengths 2'-0" (610mm) to 6'-0" (1829mm) require knee braces in both directions
- Knee Bracing by others
- Drops of 8" (203mm) to 11" (280mm) Consult Engineering

#### **Adjustable Hanger**

- Rated Load 1,500lbs (680kg)
- Adjustable Hanger sold separately
- Drop Angle Lengths 1'-2" (355mm) to 6'-0" (1829mm) require a cable hole
- Drop Angle Lengths 2'-0" (610mm) to 6'-0" (1829mm) require knee braces in both directions
- Knee Bracing by others
- Drops of 8" (203mm) to 11" (280mm) Consult Engineering