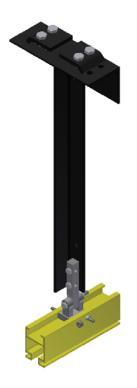

## **UNIFIED DROP ANGLE KITS**

#### **Beam Hanger**

- Rated Load 2,000lbs (908kg)
- Beam Hanger sold separately
- Drop Angle Lengths 1'-2" (355mm) to 6'-0" (1829mm) require a cable hole
- Drop Angle Lengths 2'-0" (610mm) to 6'-0" (1829mm) require knee braces in both directions
- Knee Bracing by others
- Drops of 8" (203mm) to 11" (280mm) Consult Engineering