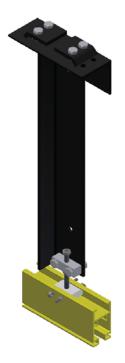

#### **Adjustable Hanger**

- Rated Load 1,500lbs (680kg)
- Adjustable Hanger sold separately
- Drop Angle Lengths 1'-2" (355mm) to 6'-0" (1829mm) require a cable hole
- Drop Angle Lengths 2'-0" (610mm) to 6'-0" (1829mm) require knee braces in both directions
- Knee Bracing by others
- Drops of 8" (203mm) to 11" (280mm) Consult Engineering

## **Adjustable Hanger**

- Rated Load 1,500lbs (680kg)
- Adjustable Hanger sold separately
- Drop Angle Lengths 1'-2" (355mm) to 6'-0" (1829mm) require a cable hole
- Drop Angle Lengths 2'-0" (610mm) to 6'-0" (1829mm) require knee braces in both directions
- Knee Bracing by others
- Drops of 8" (203mm) to 11" (280mm) Consult Engineering