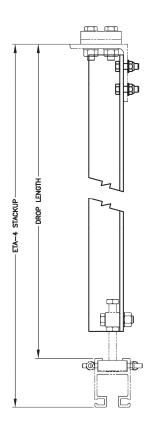

NOTE:

RATED LOAD 2000 LBS [907 Kg].

| KIT<br>PART # | DROP ANGLE<br>PART # | DROP ( | LENGTH | ETA-4       | STACKUP |
|---------------|----------------------|--------|--------|-------------|---------|
|               |                      | 1'-0"  | 305mm  | 1'-3 5/16"  | 389mm   |
|               |                      | 1'-1"  | 330mm  | 1'-4 5/16"  | 414mm   |
|               |                      | 1'-2"  | 356mm  | 1'-5 5/16"  | 440mm   |
|               |                      | 1'-3"  | 381mm  | 1'-6 5/16"  | 465mm   |
|               |                      | 1'-4"  | 406mm  | 1'-7 5/16"  | 491mm   |
|               |                      | 1'-5"  | 432mm  | 1'-8 5/16"  | 516mm   |
| 28700         | 75101                | 1'-6"  | 457mm  | 1'-9 5/16"  | 542mm   |
|               |                      | 1'-7"  | 483mm  | 1'-10 5/16" | 567mm   |
|               |                      | 1'-8"  | 508mm  | 1'-11 5/16" | 593mm   |
|               |                      | 1'-9"  | 533mm  | 2'-0 5/16"  | 618mm   |
|               |                      | 1'-10" | 559mm  | 2'-1 5/16"  | 643mm   |
|               |                      | 1'-11" | 584mm  | 2'-2 5/16"  | 668mm   |
|               |                      | 2'-0"  | 610mm  | 2'-3 5/16"  | 694mm   |
|               |                      | 2'-1"  | 635mm  | 2'-4 5/16"  | 719mm   |
|               |                      | 2'-2"  | 660mm  | 2'-5 5/16"  | 745mm   |
|               |                      | 2'-3"  | 686mm  | 2'-6 5/16"  | 770mm   |
|               |                      | 2'-4"  | 711mm  | 2'-7 5/16"  | 795mm   |
|               |                      | 2'-5"  | 737mm  | 2'-8 5/16"  | 821mm   |
| 28701         | 75102                | 2'-6"  | 762mm  | 2'-9 5/16"  | 846mm   |
| 28701         | 75102                | 2'-7"  | 787mm  | 2'-10 5/16" | 872mm   |
| -             |                      | 2'-8"  | 813mm  | 2'-11 5/16" | 897mm   |
|               |                      | 2'-9"  | 838mm  | 3'-0 5/16"  | 922mm   |
|               |                      | 2'-10" | 864mm  | 3'-1 5/16"  | 948mm   |
|               |                      | 2'-11" | 889mm  | 3'-2 5/16"  | 973mm   |
|               |                      | 3'-0"  | 914mm  | 3'-3 5/16"  | 999mm   |
|               |                      | 3'-1"  | 940mm  | 3'-4 5/16"  | 1024mm  |
|               |                      | 3'-2"  | 965mm  | 3'-5 5/16"  | 1049mm  |
| 28702         | 75103                | 3'-3"  | 991mm  | 3'-6 5/16"  | 1075mm  |
| 20,02         | /5105                | 3'-4"  | 1016mm | 3'-7 5/16"  | 1100mm  |
|               |                      | 3'-5"  | 1041mm | 3'-8 5/16"  | 1126mm  |
|               |                      | 3'-6"  | 1067mm | 3'-9 5/16"  | 1151mm  |

| KIT<br>PART # | DROP ANGLE<br>PART # | DROP I         | _ENGTH     | ETA-4 S                                                                                                                                                                                                                                                                                                                                                                                                                                                                                                                                                                                                                                                                                                                             | STACKUP |
|---------------|----------------------|----------------|------------|-------------------------------------------------------------------------------------------------------------------------------------------------------------------------------------------------------------------------------------------------------------------------------------------------------------------------------------------------------------------------------------------------------------------------------------------------------------------------------------------------------------------------------------------------------------------------------------------------------------------------------------------------------------------------------------------------------------------------------------|---------|
|               |                      | 3'-7"          | 1092mm     | 3'-10 5/16"                                                                                                                                                                                                                                                                                                                                                                                                                                                                                                                                                                                                                                                                                                                         | 1176mm  |
|               |                      | 3'-8"          | 1118mm     | 3'-11 5/16"                                                                                                                                                                                                                                                                                                                                                                                                                                                                                                                                                                                                                                                                                                                         | 1202mm  |
| 28702         | 75103                | 3'-9"          | 1143mm     | 4'-0 5/16"                                                                                                                                                                                                                                                                                                                                                                                                                                                                                                                                                                                                                                                                                                                          | 1227mm  |
| 28/02         | 75103                | 3'-10"         | 1168mm     | 4'-1 5/16"                                                                                                                                                                                                                                                                                                                                                                                                                                                                                                                                                                                                                                                                                                                          | 1253mm  |
|               |                      | 3'-11"         | 1194mm     | 4'-2 5/16"                                                                                                                                                                                                                                                                                                                                                                                                                                                                                                                                                                                                                                                                                                                          | 1278mm  |
|               |                      | 4'-0"          | 1219mm     | 2mm 3'-10 5/16" 3mm 4'-10 5/16" 3mm 4'-1 5/16" 3mm 4'-2 5/16" 3mm 4'-2 5/16" 3mm 4'-2 5/16" 3mm 4'-3 5/16" 3mm 4'-4 5/16" 3mm 4'-5 5/16" 3mm 4'-6 5/16" 3mm 4'-7 5/16" 3mm 4'-9 5/16" 3mm 4'-9 5/16" 3mm 4'-10 5/16" 3mm 5'-0 5/16" 3mm 5'-1 5/16" 3mm 5'-1 5/16" 3mm 5'-3 5/16" 3mm 5'-5 5/16" 3mm 5'-5 5/16" 3mm 5'-5 5/16" 3mm 5'-5 5/16" 3mm 5'-7 5/16" 3mm 5'-7 5/16" 3mm 5'-8 5/16" 3mm 5'-9 5/16" | 1303mm  |
|               |                      | 4'-1"          | 1245mm     | 4'-4 5/16"                                                                                                                                                                                                                                                                                                                                                                                                                                                                                                                                                                                                                                                                                                                          | 1329mm  |
|               |                      | 4'-2"          | 1270mm     | 4'-5 5/16"                                                                                                                                                                                                                                                                                                                                                                                                                                                                                                                                                                                                                                                                                                                          | 1354mm  |
|               |                      | 4'-3"          | 1295mm     | 4'-6 5/16"                                                                                                                                                                                                                                                                                                                                                                                                                                                                                                                                                                                                                                                                                                                          | 1380mm  |
|               |                      | 4'-4"          | 1321mm     | 4'-7 5/16"                                                                                                                                                                                                                                                                                                                                                                                                                                                                                                                                                                                                                                                                                                                          | 1405mm  |
|               |                      |                | 4'-8 5/16" | 1430mm                                                                                                                                                                                                                                                                                                                                                                                                                                                                                                                                                                                                                                                                                                                              |         |
| 28703         | 75104                | 4'-6"          | 1372mm     | 4'-9 5/16"                                                                                                                                                                                                                                                                                                                                                                                                                                                                                                                                                                                                                                                                                                                          | 1456mm  |
| 26703         | 75104                | 4'-7*          | 1397mm     | 3'-10 5/16"  18mm 3'-11 5/16"  38mm 4'-0 5/16"  38mm 4'-1 5/16"  38mm 4'-2 5/16"  39mm 4'-3 5/16"  39mm 4'-3 5/16"  39mm 4'-5 5/16"  35mm 4'-6 5/16"  35mm 4'-6 5/16"  35mm 4'-7 5/16"  35mm 4'-8 5/16"  37mm 4'-10 5/16"  37mm 4'-10 5/16"  37mm 5'-1 5/16"  37mm 5'-2 5/16"  37mm 5'-3 5/16"  37mm 5'-5 5/16"  37mm 5'-7 5/16"  37mm 5'-8 5/16"  37mm 5'-9 5/16"  37mm 5'-9 5/16"  37mm 5'-1 5/16"  37mm 6'-0 5/16"  37mm 6'-0 5/16"                                                                                  | 1481mm  |
|               |                      | 4'-8"          | 1422mm     |                                                                                                                                                                                                                                                                                                                                                                                                                                                                                                                                                                                                                                                                                                                                     | 1507mm  |
|               |                      | 4'-9"          | 1448mm     | 5'-0 5/16"                                                                                                                                                                                                                                                                                                                                                                                                                                                                                                                                                                                                                                                                                                                          | 1532mm  |
|               |                      | 4'-10"         | 1473mm     | 5'-1 5/16"                                                                                                                                                                                                                                                                                                                                                                                                                                                                                                                                                                                                                                                                                                                          | 1557mm  |
|               |                      | 4'-11"         | 1499mm     | 5'-2 5/16"                                                                                                                                                                                                                                                                                                                                                                                                                                                                                                                                                                                                                                                                                                                          | 1583mm  |
|               |                      | 5'-0"          | 1524mm     | 5'-3 5/16"                                                                                                                                                                                                                                                                                                                                                                                                                                                                                                                                                                                                                                                                                                                          | 1608mm  |
|               |                      | 5'-1"          | 1549mm     | 5'-4 5/16"                                                                                                                                                                                                                                                                                                                                                                                                                                                                                                                                                                                                                                                                                                                          | 1634mm  |
|               |                      | 5'-2*          | 1575mm     | 5'-5 5/16"                                                                                                                                                                                                                                                                                                                                                                                                                                                                                                                                                                                                                                                                                                                          | 1659mm  |
|               |                      | 5'-3"          | 1600mm     | 5'-6 5/16"                                                                                                                                                                                                                                                                                                                                                                                                                                                                                                                                                                                                                                                                                                                          | 1684mm  |
|               |                      | 5'-4"          | 1626mm     | 5'-7 5/16"                                                                                                                                                                                                                                                                                                                                                                                                                                                                                                                                                                                                                                                                                                                          | 1708mm  |
|               |                      | 5'-5"          | 1651mm     | 5'-8 5/16"                                                                                                                                                                                                                                                                                                                                                                                                                                                                                                                                                                                                                                                                                                                          | 1735mm  |
| 28704         | 75105                | 5'-6"          | 1676mm     | 5'-9 5/16"                                                                                                                                                                                                                                                                                                                                                                                                                                                                                                                                                                                                                                                                                                                          | 1761mm  |
| 28704         | 75105                | 5'-7*          | 1702mm     | 5'-10 5/16"                                                                                                                                                                                                                                                                                                                                                                                                                                                                                                                                                                                                                                                                                                                         | 1786mm  |
|               |                      | 5'-8"          | 1727mm     | 5'-11 5/16"                                                                                                                                                                                                                                                                                                                                                                                                                                                                                                                                                                                                                                                                                                                         | 1811mm  |
|               |                      | 5'-9"          | 1753mm     | 6'-0 5/16"                                                                                                                                                                                                                                                                                                                                                                                                                                                                                                                                                                                                                                                                                                                          | 1837mm  |
|               |                      | 5'-10"         | 1778mm     | 6'-1 5/16"                                                                                                                                                                                                                                                                                                                                                                                                                                                                                                                                                                                                                                                                                                                          | 1862mm  |
|               |                      | 5'-11 <b>"</b> | 1803mm     | 6'-2 5/16"                                                                                                                                                                                                                                                                                                                                                                                                                                                                                                                                                                                                                                                                                                                          | 1888mm  |
|               |                      | 6'-0"          | 1829mm     | 6'-3 5/16"                                                                                                                                                                                                                                                                                                                                                                                                                                                                                                                                                                                                                                                                                                                          | 1913mm  |

NOTE: RATED LOAD 2000 LBS [907 Kg].

|               |                      |        |        | 1           |         |
|---------------|----------------------|--------|--------|-------------|---------|
| KIT<br>PART # | DROP ANGLE<br>PART # | DROP I | LENGTH | ETA-5       | STACKUP |
|               |                      | 1'-0"  | 305mm  | 1'-4 7/16"  | 418mm   |
|               |                      | 1'-1"  | 330mm  | 1'-5 7/16"  | 443mm   |
|               |                      | 1'-2"  | 356mm  | 1'-6 7/16"  | 468mm   |
|               |                      | 1'-3"  | 381mm  | 1'-7 7/16"  | 494mm   |
|               |                      | 1'-4"  | 406mm  | 1'-8 7/16"  | 519mm   |
|               |                      | 1'-5"  | 432mm  | 1'-9 7/16"  | 545mm   |
| 28700         | 75101                | 1'-6"  | 457mm  | 1'-10 7/16" | 570mm   |
|               |                      | 1'-7"  | 483mm  | 1'-11 7/16" | 595mm   |
|               |                      | 1'-8"  | 508mm  | 2'-0 7/16"  | 621mm   |
|               |                      | 1'-9"  | 533mm  | 2'-1 7/16"  | 646mm   |
|               |                      | 1'-10" | 559mm  | 2'-2 7/16"  | 672mm   |
|               |                      | 1'-11" | 584mm  | 2'-3 7/16"  | 697mm   |
|               |                      | 2'-0"  | 610mm  | 2'-4 7/16"  | 722mm   |
|               |                      | 2'-1"  | 635mm  | 2'-5 7/16"  | 748mm   |
|               |                      | 2'-2"  | 660mm  | 2'-6 7/16"  | 773mm   |
|               |                      | 2'-3"  | 686mm  | 2'-7 7/16"  | 799mm   |
|               |                      | 2'-4"  | 711mm  | 2'-8 7/16"  | 824mm   |
|               |                      | 2'-5"  | 737mm  | 2'-9 7/16"  | 849mm   |
| 00704         | 75400                | 2'-6"  | 762mm  | 2'-10 7/16" | 875mm   |
| 28701         | 75102                | 2'-7"  | 787mm  | 2'-11 7/16" | 900mm   |
|               |                      | 2'-8"  | 813mm  | 3'-0 7/16"  | 926mm   |
|               |                      | 2'-9"  | 838mm  | 3'-1 7/16"  | 951mm   |
|               |                      | 2'-10" | 864mm  | 3'-2 7/16"  | 976mm   |
|               |                      | 2'-11" | 889mm  | 3'-3 7/16"  | 1002mm  |
|               |                      | 3'-0"  | 914mm  | 3'-4 7/16"  | 1027mm  |
|               |                      | 3'-1"  | 940mm  | 3'-5 7/16"  | 1053mm  |
|               |                      | 3'-2"  | 965mm  | 3'-6 7/16"  | 1078mm  |
|               |                      | 3'-3"  | 991mm  | 3'-7 7/16"  | 1103mm  |
| 28702         | 75103                | 3'-4"  | 1016mm | 3'-8 7/16"  | 1129mm  |
|               |                      | 3'-5"  | 1041mm | 3'-9 7/16"  | 1154mm  |
|               |                      | 3'-6"  | 1067mm | 3'-10 7/16" | 1180mm  |

| KIT<br>PART # | DROP ANGLE<br>PART # | DROP I | _ENGTH                                                                                                                                                                                                                                                                                                                                                                                                                                                                                                | ETA-5       | STACKUP |
|---------------|----------------------|--------|-------------------------------------------------------------------------------------------------------------------------------------------------------------------------------------------------------------------------------------------------------------------------------------------------------------------------------------------------------------------------------------------------------------------------------------------------------------------------------------------------------|-------------|---------|
|               |                      | 3'-7"  | 1092mm                                                                                                                                                                                                                                                                                                                                                                                                                                                                                                | 3'-11 7/16" | 1205mm  |
|               |                      | 3'-8"  | 1118mm                                                                                                                                                                                                                                                                                                                                                                                                                                                                                                | 4'-0 7/16"  | 1230mm  |
| 00700         | 75407                | 3'-9"  | 1143mm                                                                                                                                                                                                                                                                                                                                                                                                                                                                                                | 4'-1 7/16"  | 1256mm  |
| 28702         | 75103                | 3'-10" | 1168mm                                                                                                                                                                                                                                                                                                                                                                                                                                                                                                | 4'-2 7/16"  | 1281mm  |
|               |                      | 3'-11" | 1194mm                                                                                                                                                                                                                                                                                                                                                                                                                                                                                                | 4'-3 7/16"  | 1307mm  |
|               |                      | 4'-0"  | 1092mm 3'-11 7/16 1118mm 4'-0 7/16' 1143mm 4'-1 7/16' 1168mm 4'-2 7/16' 1194mm 4'-3 7/16' 1219mm 4'-4 7/16' 1245mm 4'-5 7/16' 1295mm 4'-6 7/16' 1321mm 4'-8 7/16' 1321mm 4'-9 7/16' 1321mm 4'-10 7/16 1372mm 4'-11 7/16 1372mm 4'-11 7/16 1473mm 5'-0 7/16' 1448mm 5'-1 7/16' 1449mm 5'-3 7/16' 1524mm 5'-4 7/16' 1524mm 5'-7 7/16' 1525mm 5'-6 7/16' 1525mm 5'-7 7/16' 1526mm 5'-7 7/16' 1575mm 5'-7 7/16' 1575mm 5'-7 7/16' 1676mm 5'-7 7/16' 1772mm 6'-0 7/16' 1773mm 6'-0 7/16' 1773mm 6'-1 7/16' | 4'-4 7/16"  | 1332mm  |
|               |                      | 4'-1"  | 1245mm                                                                                                                                                                                                                                                                                                                                                                                                                                                                                                | 4'-5 7/16"  | 1357mm  |
|               |                      | 4'-2"  | 1270mm                                                                                                                                                                                                                                                                                                                                                                                                                                                                                                | 4'-6 7/16"  | 1383mm  |
|               |                      | 4'-3"  | 1295mm                                                                                                                                                                                                                                                                                                                                                                                                                                                                                                | 4'-7 7/16"  | 1408mm  |
|               |                      | 4'-4"  | 1321mm                                                                                                                                                                                                                                                                                                                                                                                                                                                                                                | 4'-8 7/16"  | 1434mm  |
|               |                      | 4'-5"  | 1346mm                                                                                                                                                                                                                                                                                                                                                                                                                                                                                                | 4'-9 7/16"  | 1459mm  |
| 28703         | 75104                | 4'-6"  | 1372mm                                                                                                                                                                                                                                                                                                                                                                                                                                                                                                | 4'-10 7/16" | 1484mm  |
| 28/03         |                      | 4'-7"  | 1397mm                                                                                                                                                                                                                                                                                                                                                                                                                                                                                                | 4'-11 7/16" | 1508mm  |
|               |                      | 4'-8"  | 1422mm                                                                                                                                                                                                                                                                                                                                                                                                                                                                                                | 5'-0 7/16"  | 1535mm  |
|               |                      | 4'-9"  | 1448mm                                                                                                                                                                                                                                                                                                                                                                                                                                                                                                | 5'-1 7/16"  | 1561mm  |
|               |                      | 4'-10" | 1473mm                                                                                                                                                                                                                                                                                                                                                                                                                                                                                                | 5'-2 7/16"  | 1586mm  |
|               |                      | 4'-11" | 1499mm                                                                                                                                                                                                                                                                                                                                                                                                                                                                                                | 5'-3 7/16"  | 1611mm  |
|               |                      | 5'-0"  | 1524mm                                                                                                                                                                                                                                                                                                                                                                                                                                                                                                | 5'-4 7/16"  | 1637mm  |
|               |                      | 5'-1"  | 1549mm                                                                                                                                                                                                                                                                                                                                                                                                                                                                                                | 5'-5 7/16"  | 1662mm  |
|               |                      | 5'-2"  | 1575mm                                                                                                                                                                                                                                                                                                                                                                                                                                                                                                | 5'-6 7/16"  | 1688mm  |
|               |                      | 5'-3"  | 1600mm                                                                                                                                                                                                                                                                                                                                                                                                                                                                                                | 5'-7 7/16"  | 1713mm  |
|               |                      | 5'-4"  | 1626mm                                                                                                                                                                                                                                                                                                                                                                                                                                                                                                | 5'-8 7/16"  | 1738mm  |
|               |                      | 5'-5"  | 1651mm                                                                                                                                                                                                                                                                                                                                                                                                                                                                                                | 5'-9 7/16"  | 1764mm  |
| 28704         | 75105                | 5'-6"  | 1676mm                                                                                                                                                                                                                                                                                                                                                                                                                                                                                                | 5'-10 7/16" | 1789mm  |
| 20/04         | 75105                | 5'-7"  | 1702mm                                                                                                                                                                                                                                                                                                                                                                                                                                                                                                | 5'-11 7/16" | 1815mm  |
|               | -                    | 5'-8"  | 1727mm                                                                                                                                                                                                                                                                                                                                                                                                                                                                                                | 6'-0 7/16"  | 1840mm  |
|               |                      | 5'-9"  | 1753mm                                                                                                                                                                                                                                                                                                                                                                                                                                                                                                | 6'-1 7/16"  | 1865mm  |
|               |                      | 5'-10" | 1778mm                                                                                                                                                                                                                                                                                                                                                                                                                                                                                                | 6'-2 7/16"  | 1891mm  |
|               |                      | 5'-11" | 1803mm                                                                                                                                                                                                                                                                                                                                                                                                                                                                                                | 6'-3 7/16"  | 1916mm  |
|               |                      | 6'-0"  | 1829mm                                                                                                                                                                                                                                                                                                                                                                                                                                                                                                | 6'-4 7/16"  | 1942mm  |