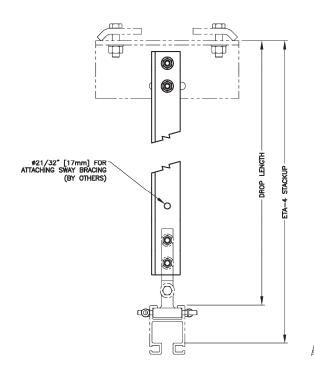

NOTE:

RATED LOAD 2000 LBS [907 Kg].

| KIT<br>PART # | DROP ANGLE<br>PART # | DROP ( | LENGTH | ETA-4       | STACKUP |
|---------------|----------------------|--------|--------|-------------|---------|
|               |                      | 1'-0"  | 305mm  | 1'-3 5/16"  | 389mm   |
|               |                      | 1'-1"  | 330mm  | 1'-4 5/16"  | 414mm   |
|               |                      | 1'-2"  | 356mm  | 1'-5 5/16"  | 440mm   |
|               |                      | 1'-3"  | 381mm  | 1'-6 5/16"  | 465mm   |
|               |                      | 1'-4"  | 406mm  | 1'-7 5/16"  | 491mm   |
|               |                      | 1'-5"  | 432mm  | 1'-8 5/16"  | 516mm   |
| 28700         | 75101                | 1'-6"  | 457mm  | 1'-9 5/16"  | 542mm   |
|               |                      | 1'-7"  | 483mm  | 1'-10 5/16" | 567mm   |
|               |                      | 1'-8"  | 508mm  | 1'-11 5/16" | 593mm   |
|               |                      | 1'-9"  | 533mm  | 2'-0 5/16"  | 618mm   |
|               |                      | 1'-10" | 559mm  | 2'-1 5/16"  | 643mm   |
|               |                      | 1'-11" | 584mm  | 2'-2 5/16"  | 668mm   |
|               |                      | 2'-0"  | 610mm  | 2'-3 5/16"  | 694mm   |
|               |                      | 2'-1"  | 635mm  | 2'-4 5/16"  | 719mm   |
|               |                      | 2'-2"  | 660mm  | 2'-5 5/16"  | 745mm   |
|               |                      | 2'-3"  | 686mm  | 2'-6 5/16"  | 770mm   |
|               |                      | 2'-4"  | 711mm  | 2'-7 5/16"  | 795mm   |
|               |                      | 2'-5"  | 737mm  | 2'-8 5/16"  | 821mm   |
| 28701         | 75102                | 2'-6"  | 762mm  | 2'-9 5/16"  | 846mm   |
| 28701         | 75102                | 2'-7"  | 787mm  | 2'-10 5/16" | 872mm   |
| -             |                      | 2'-8"  | 813mm  | 2'-11 5/16" | 897mm   |
|               |                      | 2'-9"  | 838mm  | 3'-0 5/16"  | 922mm   |
|               |                      | 2'-10" | 864mm  | 3'-1 5/16"  | 948mm   |
|               |                      | 2'-11" | 889mm  | 3'-2 5/16"  | 973mm   |
|               |                      | 3'-0"  | 914mm  | 3'-3 5/16"  | 999mm   |
|               |                      | 3'-1"  | 940mm  | 3'-4 5/16"  | 1024mm  |
|               |                      | 3'-2"  | 965mm  | 3'-5 5/16"  | 1049mm  |
| 28702         | 75103                | 3'-3"  | 991mm  | 3'-6 5/16"  | 1075mm  |
| 20,02         | /5105                | 3'-4"  | 1016mm | 3'-7 5/16"  | 1100mm  |
|               |                      | 3'-5"  | 1041mm | 3'-8 5/16"  | 1126mm  |
|               |                      | 3'-6"  | 1067mm | 3'-9 5/16"  | 1151mm  |

| KIT<br>PART # | DROP ANGLE<br>PART # | DROP I         | _ENGTH     | ETA-4 S                                                                                                                                                                                                                                                                                                                                                                                                                                                                                                                                                                                                                                                                                                                             | STACKUP |
|---------------|----------------------|----------------|------------|-------------------------------------------------------------------------------------------------------------------------------------------------------------------------------------------------------------------------------------------------------------------------------------------------------------------------------------------------------------------------------------------------------------------------------------------------------------------------------------------------------------------------------------------------------------------------------------------------------------------------------------------------------------------------------------------------------------------------------------|---------|
|               |                      | 3'-7"          | 1092mm     | 3'-10 5/16"                                                                                                                                                                                                                                                                                                                                                                                                                                                                                                                                                                                                                                                                                                                         | 1176mm  |
|               |                      | 3'-8"          | 1118mm     | 3'-11 5/16"                                                                                                                                                                                                                                                                                                                                                                                                                                                                                                                                                                                                                                                                                                                         | 1202mm  |
| 28702         | 75103                | 3'-9"          | 1143mm     | 4'-0 5/16"                                                                                                                                                                                                                                                                                                                                                                                                                                                                                                                                                                                                                                                                                                                          | 1227mm  |
| 28/02         | 75103                | 3'-10"         | 1168mm     | 4'-1 5/16"                                                                                                                                                                                                                                                                                                                                                                                                                                                                                                                                                                                                                                                                                                                          | 1253mm  |
|               |                      | 3'-11"         | 1194mm     | 4'-2 5/16"                                                                                                                                                                                                                                                                                                                                                                                                                                                                                                                                                                                                                                                                                                                          | 1278mm  |
|               |                      | 4'-0"          | 1219mm     | 2mm 3'-10 5/16" 3mm 4'-10 5/16" 3mm 4'-1 5/16" 3mm 4'-2 5/16" 3mm 4'-2 5/16" 3mm 4'-2 5/16" 3mm 4'-3 5/16" 3mm 4'-4 5/16" 3mm 4'-5 5/16" 3mm 4'-6 5/16" 3mm 4'-7 5/16" 3mm 4'-9 5/16" 3mm 4'-9 5/16" 3mm 4'-10 5/16" 3mm 5'-0 5/16" 3mm 5'-1 5/16" 3mm 5'-1 5/16" 3mm 5'-3 5/16" 3mm 5'-5 5/16" 3mm 5'-5 5/16" 3mm 5'-5 5/16" 3mm 5'-5 5/16" 3mm 5'-7 5/16" 3mm 5'-7 5/16" 3mm 5'-8 5/16" 3mm 5'-9 5/16" | 1303mm  |
|               |                      | 4'-1"          | 1245mm     | 4'-4 5/16"                                                                                                                                                                                                                                                                                                                                                                                                                                                                                                                                                                                                                                                                                                                          | 1329mm  |
|               |                      | 4'-2"          | 1270mm     | 4'-5 5/16"                                                                                                                                                                                                                                                                                                                                                                                                                                                                                                                                                                                                                                                                                                                          | 1354mm  |
|               |                      | 4'-3"          | 1295mm     | 4'-6 5/16"                                                                                                                                                                                                                                                                                                                                                                                                                                                                                                                                                                                                                                                                                                                          | 1380mm  |
|               |                      | 4'-4"          | 1321mm     | 4'-7 5/16"                                                                                                                                                                                                                                                                                                                                                                                                                                                                                                                                                                                                                                                                                                                          | 1405mm  |
|               |                      |                | 4'-8 5/16" | 1430mm                                                                                                                                                                                                                                                                                                                                                                                                                                                                                                                                                                                                                                                                                                                              |         |
| 28703         | 75104                | 4'-6"          | 1372mm     | 4'-9 5/16"                                                                                                                                                                                                                                                                                                                                                                                                                                                                                                                                                                                                                                                                                                                          | 1456mm  |
| 26703         | 75104                | 4'-7*          | 1397mm     | 3'-10 5/16"  18mm 3'-11 5/16"  38mm 4'-0 5/16"  38mm 4'-1 5/16"  38mm 4'-2 5/16"  39mm 4'-3 5/16"  39mm 4'-3 5/16"  39mm 4'-5 5/16"  35mm 4'-6 5/16"  35mm 4'-6 5/16"  35mm 4'-7 5/16"  35mm 4'-8 5/16"  37mm 4'-10 5/16"  37mm 4'-10 5/16"  37mm 5'-1 5/16"  37mm 5'-2 5/16"  37mm 5'-3 5/16"  37mm 5'-5 5/16"  37mm 5'-7 5/16"  37mm 5'-8 5/16"  37mm 5'-9 5/16"  37mm 5'-9 5/16"  37mm 5'-1 5/16"  37mm 6'-0 5/16"  37mm 6'-0 5/16"                                                                                  | 1481mm  |
|               |                      | 4'-8"          | 1422mm     |                                                                                                                                                                                                                                                                                                                                                                                                                                                                                                                                                                                                                                                                                                                                     | 1507mm  |
|               |                      | 4'-9"          | 1448mm     | 5'-0 5/16"                                                                                                                                                                                                                                                                                                                                                                                                                                                                                                                                                                                                                                                                                                                          | 1532mm  |
|               |                      | 4'-10"         | 1473mm     | 5'-1 5/16"                                                                                                                                                                                                                                                                                                                                                                                                                                                                                                                                                                                                                                                                                                                          | 1557mm  |
|               |                      | 4'-11"         | 1499mm     | 5'-2 5/16"                                                                                                                                                                                                                                                                                                                                                                                                                                                                                                                                                                                                                                                                                                                          | 1583mm  |
|               |                      | 5'-0"          | 1524mm     | 5'-3 5/16"                                                                                                                                                                                                                                                                                                                                                                                                                                                                                                                                                                                                                                                                                                                          | 1608mm  |
|               |                      | 5'-1"          | 1549mm     | 5'-4 5/16"                                                                                                                                                                                                                                                                                                                                                                                                                                                                                                                                                                                                                                                                                                                          | 1634mm  |
|               |                      | 5'-2*          | 1575mm     | 5'-5 5/16"                                                                                                                                                                                                                                                                                                                                                                                                                                                                                                                                                                                                                                                                                                                          | 1659mm  |
|               |                      | 5'-3"          | 1600mm     | 5'-6 5/16"                                                                                                                                                                                                                                                                                                                                                                                                                                                                                                                                                                                                                                                                                                                          | 1684mm  |
|               |                      | 5'-4"          | 1626mm     | 5'-7 5/16"                                                                                                                                                                                                                                                                                                                                                                                                                                                                                                                                                                                                                                                                                                                          | 1708mm  |
|               |                      | 5'-5"          | 1651mm     | 5'-8 5/16"                                                                                                                                                                                                                                                                                                                                                                                                                                                                                                                                                                                                                                                                                                                          | 1735mm  |
| 28704         | 75105                | 5'-6"          | 1676mm     | 5'-9 5/16"                                                                                                                                                                                                                                                                                                                                                                                                                                                                                                                                                                                                                                                                                                                          | 1761mm  |
| 28704         | 75105                | 5'-7*          | 1702mm     | 5'-10 5/16"                                                                                                                                                                                                                                                                                                                                                                                                                                                                                                                                                                                                                                                                                                                         | 1786mm  |
|               |                      | 5'-8"          | 1727mm     | 5'-11 5/16"                                                                                                                                                                                                                                                                                                                                                                                                                                                                                                                                                                                                                                                                                                                         | 1811mm  |
|               |                      | 5'-9"          | 1753mm     | 6'-0 5/16"                                                                                                                                                                                                                                                                                                                                                                                                                                                                                                                                                                                                                                                                                                                          | 1837mm  |
|               |                      | 5'-10"         | 1778mm     | 6'-1 5/16"                                                                                                                                                                                                                                                                                                                                                                                                                                                                                                                                                                                                                                                                                                                          | 1862mm  |
|               |                      | 5'-11 <b>"</b> | 1803mm     | 6'-2 5/16"                                                                                                                                                                                                                                                                                                                                                                                                                                                                                                                                                                                                                                                                                                                          | 1888mm  |
|               |                      | 6'-0"          | 1829mm     | 6'-3 5/16"                                                                                                                                                                                                                                                                                                                                                                                                                                                                                                                                                                                                                                                                                                                          | 1913mm  |

NOTE: RATED LOAD 2000 LBS [907 Kg].

|               |                      |        |        | 1           |         |
|---------------|----------------------|--------|--------|-------------|---------|
| KIT<br>PART # | DROP ANGLE<br>PART # | DROP I | LENGTH | ETA-5       | STACKUP |
|               |                      | 1'-0"  | 305mm  | 1'-4 7/16"  | 418mm   |
|               |                      | 1'-1"  | 330mm  | 1'-5 7/16"  | 443mm   |
|               |                      | 1'-2"  | 356mm  | 1'-6 7/16"  | 468mm   |
|               |                      | 1'-3"  | 381mm  | 1'-7 7/16"  | 494mm   |
|               |                      | 1'-4"  | 406mm  | 1'-8 7/16"  | 519mm   |
|               |                      | 1'-5"  | 432mm  | 1'-9 7/16"  | 545mm   |
| 28700         | 75101                | 1'-6"  | 457mm  | 1'-10 7/16" | 570mm   |
|               |                      | 1'-7"  | 483mm  | 1'-11 7/16" | 595mm   |
|               |                      | 1'-8"  | 508mm  | 2'-0 7/16"  | 621mm   |
|               |                      | 1'-9"  | 533mm  | 2'-1 7/16"  | 646mm   |
|               |                      | 1'-10" | 559mm  | 2'-2 7/16"  | 672mm   |
|               |                      | 1'-11" | 584mm  | 2'-3 7/16"  | 697mm   |
|               |                      | 2'-0"  | 610mm  | 2'-4 7/16"  | 722mm   |
|               |                      | 2'-1"  | 635mm  | 2'-5 7/16"  | 748mm   |
|               |                      | 2'-2"  | 660mm  | 2'-6 7/16"  | 773mm   |
|               |                      | 2'-3"  | 686mm  | 2'-7 7/16"  | 799mm   |
|               |                      | 2'-4"  | 711mm  | 2'-8 7/16"  | 824mm   |
|               |                      | 2'-5"  | 737mm  | 2'-9 7/16"  | 849mm   |
| 00704         | 75400                | 2'-6"  | 762mm  | 2'-10 7/16" | 875mm   |
| 28701         | 75102                | 2'-7"  | 787mm  | 2'-11 7/16" | 900mm   |
|               |                      | 2'-8"  | 813mm  | 3'-0 7/16"  | 926mm   |
|               |                      | 2'-9"  | 838mm  | 3'-1 7/16"  | 951mm   |
|               |                      | 2'-10" | 864mm  | 3'-2 7/16"  | 976mm   |
|               |                      | 2'-11" | 889mm  | 3'-3 7/16"  | 1002mm  |
|               |                      | 3'-0"  | 914mm  | 3'-4 7/16"  | 1027mm  |
|               |                      | 3'-1"  | 940mm  | 3'-5 7/16"  | 1053mm  |
|               |                      | 3'-2"  | 965mm  | 3'-6 7/16"  | 1078mm  |
|               |                      | 3'-3"  | 991mm  | 3'-7 7/16"  | 1103mm  |
| 28702         | 75103                | 3'-4"  | 1016mm | 3'-8 7/16"  | 1129mm  |
|               |                      | 3'-5"  | 1041mm | 3'-9 7/16"  | 1154mm  |
|               |                      | 3'-6"  | 1067mm | 3'-10 7/16" | 1180mm  |

| KIT<br>PART # | DROP ANGLE<br>PART # | DROP I | _ENGTH                                                                                                                                                                                                                                                                                                                                                                                                                                                                                                | ETA-5       | STACKUP |
|---------------|----------------------|--------|-------------------------------------------------------------------------------------------------------------------------------------------------------------------------------------------------------------------------------------------------------------------------------------------------------------------------------------------------------------------------------------------------------------------------------------------------------------------------------------------------------|-------------|---------|
|               |                      | 3'-7"  | 1092mm                                                                                                                                                                                                                                                                                                                                                                                                                                                                                                | 3'-11 7/16" | 1205mm  |
|               |                      | 3'-8"  | 1118mm                                                                                                                                                                                                                                                                                                                                                                                                                                                                                                | 4'-0 7/16"  | 1230mm  |
| 00700         | 75407                | 3'-9"  | 1143mm                                                                                                                                                                                                                                                                                                                                                                                                                                                                                                | 4'-1 7/16"  | 1256mm  |
| 28702         | 75103                | 3'-10" | 1168mm                                                                                                                                                                                                                                                                                                                                                                                                                                                                                                | 4'-2 7/16"  | 1281mm  |
|               |                      | 3'-11" | 1194mm                                                                                                                                                                                                                                                                                                                                                                                                                                                                                                | 4'-3 7/16"  | 1307mm  |
|               |                      | 4'-0"  | 1092mm 3'-11 7/16 1118mm 4'-0 7/16' 1143mm 4'-1 7/16' 1168mm 4'-2 7/16' 1194mm 4'-3 7/16' 1219mm 4'-4 7/16' 1245mm 4'-5 7/16' 1295mm 4'-6 7/16' 1321mm 4'-8 7/16' 1321mm 4'-9 7/16' 1321mm 4'-10 7/16 1372mm 4'-11 7/16 1372mm 4'-11 7/16 1473mm 5'-0 7/16' 1448mm 5'-1 7/16' 1449mm 5'-3 7/16' 1524mm 5'-4 7/16' 1524mm 5'-7 7/16' 1525mm 5'-6 7/16' 1525mm 5'-7 7/16' 1526mm 5'-7 7/16' 1575mm 5'-7 7/16' 1575mm 5'-7 7/16' 1676mm 5'-7 7/16' 1772mm 6'-0 7/16' 1773mm 6'-0 7/16' 1773mm 6'-1 7/16' | 4'-4 7/16"  | 1332mm  |
|               |                      | 4'-1"  | 1245mm                                                                                                                                                                                                                                                                                                                                                                                                                                                                                                | 4'-5 7/16"  | 1357mm  |
|               |                      | 4'-2"  | 1270mm                                                                                                                                                                                                                                                                                                                                                                                                                                                                                                | 4'-6 7/16"  | 1383mm  |
|               |                      | 4'-3"  | 1295mm                                                                                                                                                                                                                                                                                                                                                                                                                                                                                                | 4'-7 7/16"  | 1408mm  |
|               |                      | 4'-4"  | 1321mm                                                                                                                                                                                                                                                                                                                                                                                                                                                                                                | 4'-8 7/16"  | 1434mm  |
|               |                      | 4'-5"  | 1346mm                                                                                                                                                                                                                                                                                                                                                                                                                                                                                                | 4'-9 7/16"  | 1459mm  |
| 28703         | 75104                | 4'-6"  | 1372mm                                                                                                                                                                                                                                                                                                                                                                                                                                                                                                | 4'-10 7/16" | 1484mm  |
| 28/03         |                      | 4'-7"  | 1397mm                                                                                                                                                                                                                                                                                                                                                                                                                                                                                                | 4'-11 7/16" | 1508mm  |
|               |                      | 4'-8"  | 1422mm                                                                                                                                                                                                                                                                                                                                                                                                                                                                                                | 5'-0 7/16"  | 1535mm  |
|               |                      | 4'-9"  | 1448mm                                                                                                                                                                                                                                                                                                                                                                                                                                                                                                | 5'-1 7/16"  | 1561mm  |
|               |                      | 4'-10" | 1473mm                                                                                                                                                                                                                                                                                                                                                                                                                                                                                                | 5'-2 7/16"  | 1586mm  |
|               |                      | 4'-11" | 1499mm                                                                                                                                                                                                                                                                                                                                                                                                                                                                                                | 5'-3 7/16"  | 1611mm  |
|               |                      | 5'-0"  | 1524mm                                                                                                                                                                                                                                                                                                                                                                                                                                                                                                | 5'-4 7/16"  | 1637mm  |
|               |                      | 5'-1"  | 1549mm                                                                                                                                                                                                                                                                                                                                                                                                                                                                                                | 5'-5 7/16"  | 1662mm  |
|               |                      | 5'-2"  | 1575mm                                                                                                                                                                                                                                                                                                                                                                                                                                                                                                | 5'-6 7/16"  | 1688mm  |
|               |                      | 5'-3"  | 1600mm                                                                                                                                                                                                                                                                                                                                                                                                                                                                                                | 5'-7 7/16"  | 1713mm  |
|               |                      | 5'-4"  | 1626mm                                                                                                                                                                                                                                                                                                                                                                                                                                                                                                | 5'-8 7/16"  | 1738mm  |
|               |                      | 5'-5"  | 1651mm                                                                                                                                                                                                                                                                                                                                                                                                                                                                                                | 5'-9 7/16"  | 1764mm  |
| 28704         | 75105                | 5'-6"  | 1676mm                                                                                                                                                                                                                                                                                                                                                                                                                                                                                                | 5'-10 7/16" | 1789mm  |
| 20/04         | 75105                | 5'-7"  | 1702mm                                                                                                                                                                                                                                                                                                                                                                                                                                                                                                | 5'-11 7/16" | 1815mm  |
|               | -                    | 5'-8"  | 1727mm                                                                                                                                                                                                                                                                                                                                                                                                                                                                                                | 6'-0 7/16"  | 1840mm  |
|               |                      | 5'-9"  | 1753mm                                                                                                                                                                                                                                                                                                                                                                                                                                                                                                | 6'-1 7/16"  | 1865mm  |
|               |                      | 5'-10" | 1778mm                                                                                                                                                                                                                                                                                                                                                                                                                                                                                                | 6'-2 7/16"  | 1891mm  |
|               |                      | 5'-11" | 1803mm                                                                                                                                                                                                                                                                                                                                                                                                                                                                                                | 6'-3 7/16"  | 1916mm  |
|               |                      | 6'-0"  | 1829mm                                                                                                                                                                                                                                                                                                                                                                                                                                                                                                | 6'-4 7/16"  | 1942mm  |